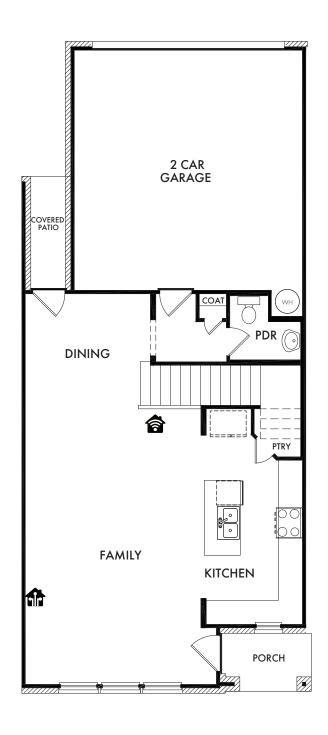

FIRST FLOOR

**SECOND FLOOR** 

Start Living Smarter with Impression Homes.

Living Smarter technology locations are indicated as follows: = Pre-Wired for Wireless Access Point(s) and = RG-6 & Cat6 Media Outlet(s). Ask your sales consultant for more details. Any dimensions and square footage shown, indicated, or stated are approximate and may vary from these art drawings of interior space. Impression Homes reserves the right to change features, prices, and design details without prior notice or obligation. Interior space drawings and exterior paintings are artistic interpretations of concepts and are not drawn to scale. Plan numbers are not intended to represent square footage.