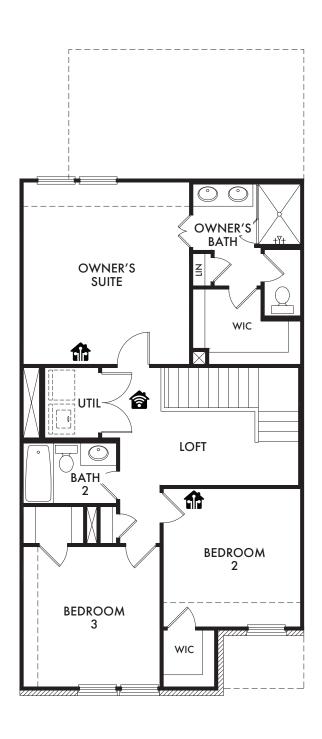

FIRST FLOOR

**SECOND FLOOR** 

Start Living Smarter with Impression Homes.

Living Smarter technology locations are indicated as follows: = Pre-Wired for Wireless Access Point(s) and = RG-6 & Cat6 Media Outlet(s). Ask your sales consultant for more details. Any dimensions and square footage shown, indicated, or stated are approximate and may vary from these art drawings of interior space. Impression Homes reserves the right to change features, prices, and design details without prior notice or obligation. Interior space drawings and exterior paintings are artistic interpretations of concepts and are not drawn to scale. Plan numbers are not intended to represent square footage.