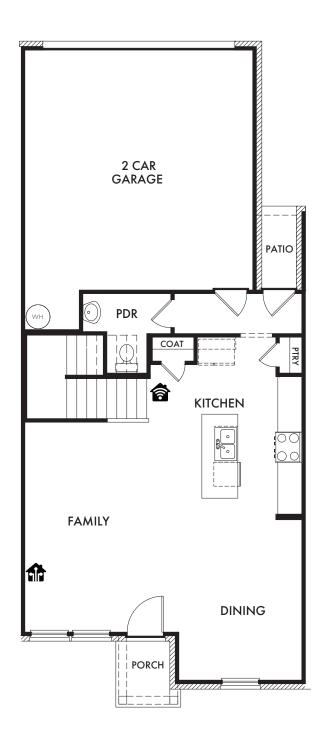

FIRST FLOOR

SECOND FLOOR

Start Living Smarter with Impression Homes.

Living Smarter technology locations are indicated as follows: = Pre-Wired for Wireless Access Point(s) and = RG-6 & Cat6 Media Outlet(s). Ask your sales consultant for more details. Any dimensions and square footage shown, indicated, or stated are approximate and may vary from these art drawings of interior space. Impression Homes reserves the right to change features, prices, and design details without prior notice or obligation. Interior space drawings and exterior paintings are artistic interpretations of concepts and are not drawn to scale. Plan numbers are not intended to represent square footage.