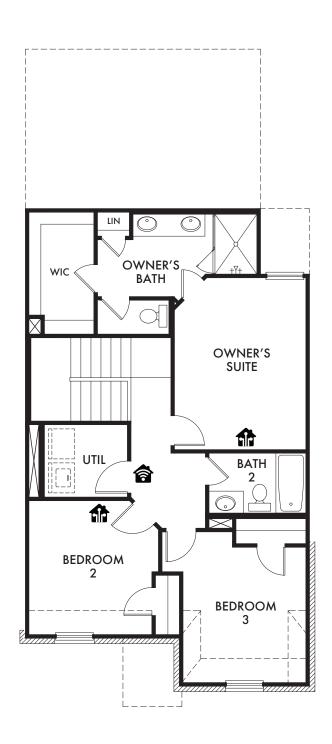

FIRST FLOOR

SECOND FLOOR

Start Living Smarter with Impression Homes.

Living Smarter technology locations are indicated as follows: = Pre-Wired for Wireless Access Point(s) and = RG-6 & Cat6 Media Outlet(s). Ask your sales consultant for more details. Any dimensions and square footage shown, indicated, or stated are approximate and may vary from these art drawings of interior space. Impression Homes reserves the right to change features, prices, and design details without prior notice or obligation. Interior space drawings and exterior paintings are artistic interpretations of concepts and are not drawn to scale. Plan numbers are not intended to represent square footage.