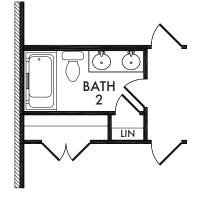

#### **OPTIONAL BATH 2**

w/Double Sink Vanity

OPT. #207

Living Smarter technology locations are indicated as follows: = Pre-Wired for Wireless Access Point(s) and = RG-6 & Cat6 Media Outlet(s). Ask your sales consultant for more details. Any dimensions and square footage shown, indicated, or stated are approximate and may vary from these art drawings of interior space. Impression Homes reserves the right to change features, prices, and design details without prior notice or obligation. Interior space drawings and exterior paintings are artistic interpretations of concepts and are not drawn to scale. Plan numbers are not intended to represent square footage.