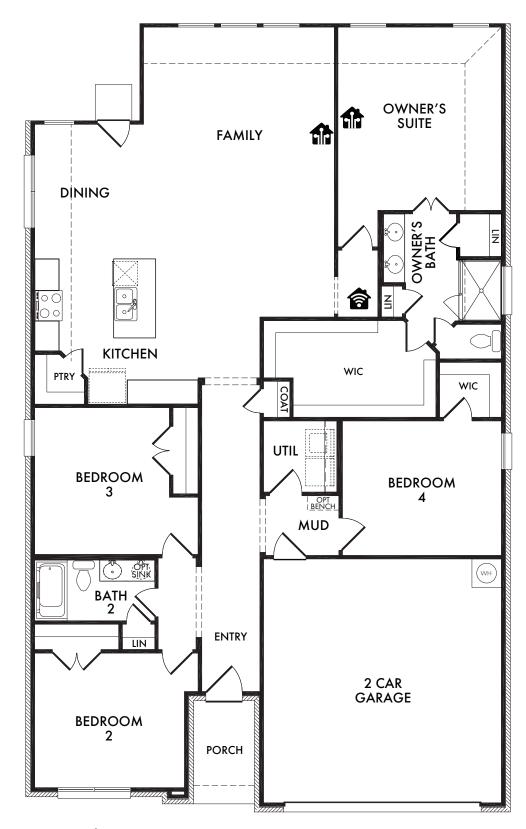

# OPTIONAL OWNER'S BATH

w/Shower Only Included Standard

OPT. #220

## OPTIONAL OWNER'S BATH

w/Double Sink Vanity
Included Standard

OPT. #206

## OPTIONAL OWNER'S BATH

w/Full Wall

OPT. #203

# OPTIONAL OWNER'S BATH

w/Half Wall

OPT. #202

## OPTIONAL FIREPLACE

OPT. #300

#### **OPTIONAL BATH 2**

w/Double Sink Vanity

OPT. #207

Living Smarter technology locations are indicated as follows: = Pre-Wired for Wireless Access Point(s) and = RG-6 & Cat6 Media Outlet(s). Ask your sales consultant for more details. Any dimensions and square footage shown, indicated, or stated are approximate and may vary from these art drawings of interior space. Impression Homes reserves the right to change features, prices, and design details without prior notice or obligation. Interior space drawings and exterior paintings are artistic interpretations of concepts and are not drawn to scale. Plan numbers are not intended to represent square footage.

## OPTIONAL COVERED PATIO

OPT. #150

OPTIONAL EXTENDED COVERED PATIO

OPT. #151