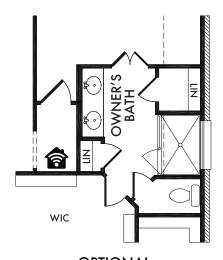

ELEVATION D** 



**ELEVATION E** 





Start Living Smarter with Impression Homes.

Living Smarter technology locations are indicated as follows: = Pre-Wired for Wireless Access Point(s) and = RG-6 & Cat6 Media Outlet(s). Ask your sales consultant for more details. Any dimensions and square footage shown, indicated, or stated are approximate and may vary from these art drawings of interior space. Impression Homes reserves the right to change features, prices, and design details without prior notice or obligation. Interior space drawings and exterior paintings are artistic interpretations of concepts and are not drawn to scale. Plan numbers are not intended to represent square footage.





**ELEVATION I** 



**ELEVATION J** 



**ELEVATION K** 



**ELEVATION L** 



**ELEVATION M** 





# OPTIONAL OWNER'S BATH

w/Shower Only Included Standard

OPT. #220



## OPTIONAL OWNER'S BATH

w/Double Sink Vanity
Included Standard

OPT. #206



## OPTIONAL OWNER'S BATH

w/Full Wall

OPT. #203



# OPTIONAL OWNER'S BATH

w/Half Wall

OPT. #202



## OPTIONAL FIREPLACE

OPT. #300



#### **OPTIONAL BATH 2**

w/Double Sink Vanity

OPT. #207

Living Smarter technology locations are indicated as follows: = Pre-Wired for Wireless Access Point(s) and = RG-6 & Cat6 Media Outlet(s). Ask your sales consultant for more details. Any dimensions and square footage shown, indicated, or stated are approximate and may vary from these art drawings of interior space. Impression Homes reserves the right to change features, prices, and design details without prior notice or obligation. Interior space