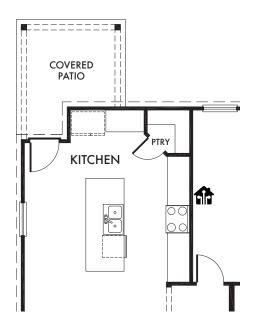

OPTIONAL
BEDROOM 5 w/BATH 3

OPT. #103

BEDROOM 4

BEDROOM 3

GAME

BATH

OPTIONAL BATH 2 w/Double Sink Vanity

OPT. #207

OPTIONAL BEDROOM 4 (Adds Approx. 136 Sq. Ft.)

OPT. #100

Living Smarter technology locations are indicated as follows: 

= Pre-Wired for Wireless Access Point(s) and 
= RG-6 & Cat6 Media Outlet(s). Ask your sales consultant for more details. Any dimensions and square footage shown, indicated, or stated are approximate and may vary from these art drawings of interior space. Impression Homes reserves the right to change features, prices, and design details without prior notice or obligation. Interior space drawings and exterior paintings are artistic interpretations of concepts and are not drawn to scale. Plan numbers are not intended to represent square footage.





OPTIONAL EXTENDED COVERED PATIO

OPT. #151