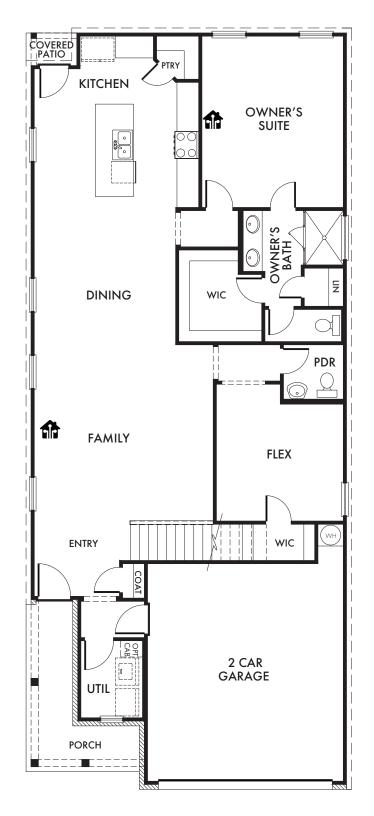

**ELEVATION A** 

**ELEVATION B** 

**ELEVATION C** 

FIRST FLOOR

**SECOND FLOOR** 

Start Living Smarter with Impression Homes.

Living Smarter technology locations are indicated as follows: = Pre-Wired for Wireless Access Point(s) and = RG-6 & Cat6 Media Outlet(s). Ask your sales consultant for more details. Any dimensions and square footage shown, indicated, or stated are approximate and may vary from these art drawings of interior space. Impression Homes reserves the right to change features, prices, and design details without prior notice or obligation. Interior space drawings and exterior paintings are artistic interpretations of concepts and are not drawn to scale. Plan numbers are not intended to represent square footage.

OPTIONAL EXTENDED COVERED PATIO

OPT. #151