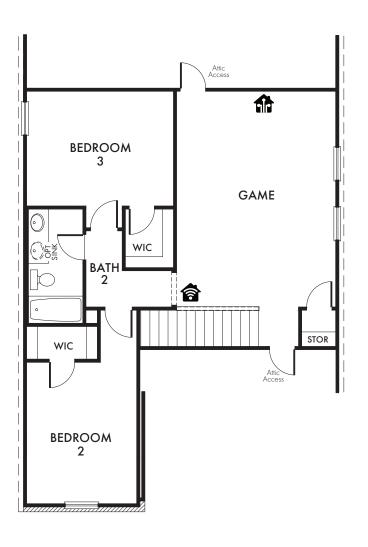

OPT. #300

OPTIONAL STUDY

OPTIONAL
BEDROOM 5 w/BATH 3

OPT. #103

BEDROOM 4

BEDROOM 3

GAME

BATH

OPTIONAL BATH 2 w/Double Sink Vanity

OPT. #207

OPTIONAL BEDROOM 4 (Adds Approx. 136 Sq. Ft.)

OPT. #100

Living Smarter technology locations are indicated as follows: 

= Pre-Wired for Wireless Access Point(s) and 
= RG-6 & Cat6 Media Outlet(s). Ask your sales consultant for more details. Any dimensions and square footage shown, indicated, or stated are approximate and may vary from these art drawings of interior space. Impression Homes reserves the right to change features, prices, and design details without prior notice or obligation. Interior space drawings and exterior paintings are artistic interpretations of concepts and are not drawn to scale. Plan numbers are not intended to represent square footage.