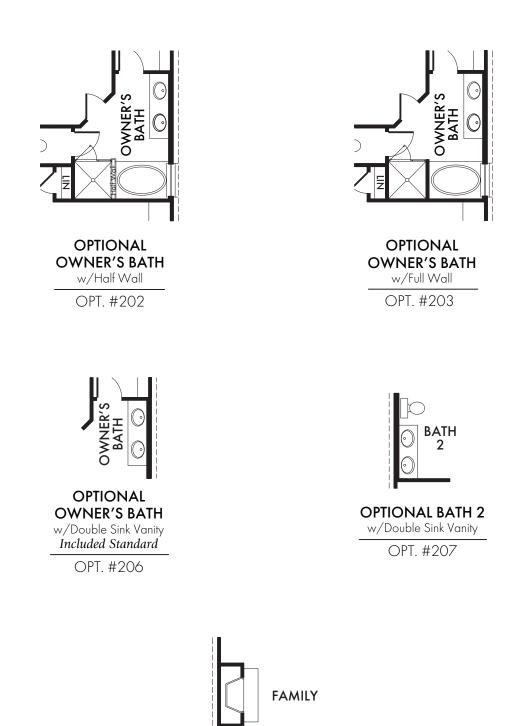

OPTIONAL FIREPLACE

OPTIONAL EXTENDED COVERED PATIO

OPT. #151

Living Smarter technology locations are indicated as follows: a = Pre-Wired for Wireless Access Point(s) and a = RG-6 & Cat6 Media Outlet(s). Ask your sales consultant for more details. Any dimensions and square footage shown, indicated, or stated are approximate and may vary from these art drawings of interior space. Impression Homes reserves the right to change features, prices, and design details without prior notice or obligation. Interior space drawings and exterior paintings are artistic interpretations of concepts and are not drawn to scale. Plan numbers are not intended to represent square footage.