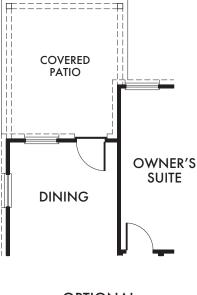

OPTIONAL FIREPLACE

OPTIONAL EXTENDED COVERED PATIO

OPT. #151

Living Smarter technology locations are indicated as follows: a = Pre-Wired for Wireless Access Point(s) and a = RG-6 & Cat6 Media Outlet(s). Ask your sales consultant for more details. Any dimensions and square footage shown, indicated, or stated are approximate and may vary from these art drawings of interior space. Impression Homes reserves the right to change features, prices, and design details without prior notice or obligation. Interior space drawings and exterior paintings are artistic interpretations of concepts and are not drawn to scale. Plan numbers are not intended to represent square footage.