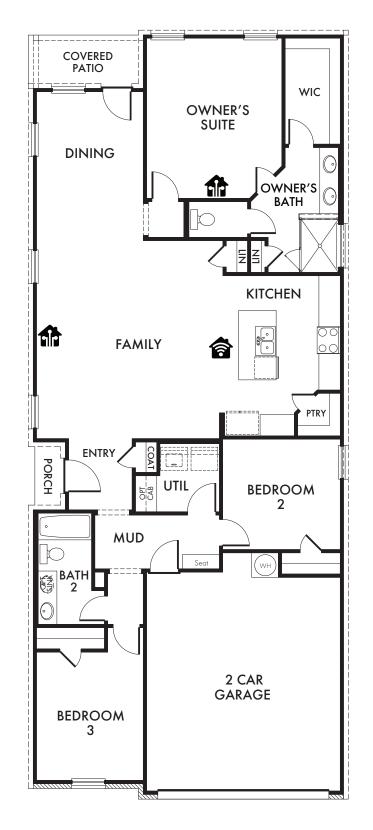

Hickory Plan C1655 3 Bedrooms

2 Bathrooms 2 Car Garage

**ELEVATION A** 

**ELEVATION B** 

**ELEVATION C** 

3 Bedrooms

2 Bathrooms <u>2 Car Ga</u>rage

Start Living Smarter with Impression Homes.

Living Smarter technology locations are indicated as follows:  $\textcircled{\begin{subarray}{l} \label{eq:subarray} location} = \mbox{Pre-Wired for Wireless Access Point(s)} and <math>\textcircled{\begin{subarray}{l} \label{eq:subarray} = \mbox{RG-6} & \mbox{Cat6} Media Outlet(s). Ask your sales consultant for more details. Any dimensions and square footage shown, indicated, or stated are approximate and may vary from these art drawings of interior space. Impression Homes reserves the right to change features, prices, and design details without prior notice or obligation. Interior space drawings and exterior paintings are artistic interpretations of concepts and are not drawn to scale. Plan numbers are not intended to represent square footage.$ 

OPTIONAL FIREPLACE

OPTIONAL EXTENDED COVERED PATIO

OPT. #151

Living Smarter technology locations are indicated as follows: a = Pre-Wired for Wireless Access Point(s) and a = RG-6 & Cat6 Media Outlet(s). Ask your sales consultant for more details. Any dimensions and square footage shown, indicated, or stated are approximate and may vary from these art drawings of interior space. Impression Homes reserves the right to change features, prices, and design details without prior notice or obligation. Interior space drawings and exterior paintings are artistic interpretations of concepts and are not drawn to scale. Plan numbers are not intended to represent square footage.