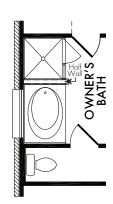

## **OPTIONAL OWNER'S BATH**

w/Half Wall

OPT. #202

OPT. #300

**OPTIONAL BAY WINDOW** 

(Adds Approx. 24 sq. ft.)

OPT. #130

**OPTIONAL STUDY** 