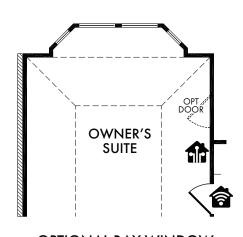

## **OPTIONAL OWNER'S BATH**

w/Half Wall

OPT. #202

OPT. #300

**OPTIONAL BAY WINDOW** 

(Adds Approx. 24 sq. ft.)

OPT. #130

**OPTIONAL STUDY** 