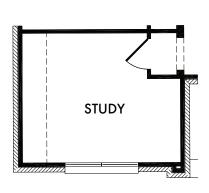

## **OPTIONAL OWNER'S BATH**

w/Half Wall

OPT. #202

OPT. #300

**OPTIONAL BAY WINDOW** 

(Adds Approx. 24 sq. ft.)

OPT. #130

**OPTIONAL STUDY** 

OPT. #120

OPTIONAL EXTENDED COVERED PATIO

OPT. #151

Living Smarter technology locations are indicated as follows: = Pre-Wired for Wireless Access Point(s) and = RG-6 & Cat6 Media Outlet(s). Ask your sales consultant for more details. Any dimensions and square footage shown, indicated, or stated are approximate and may vary from these art drawings of interior space. Impression Homes reserves the right to change features, prices, and design details without prior notice or obligation. Interior space drawings and exterior paintings are artistic interpretations of concepts and are not drawn to scale. Plan numbers are not intended to represent square footage.