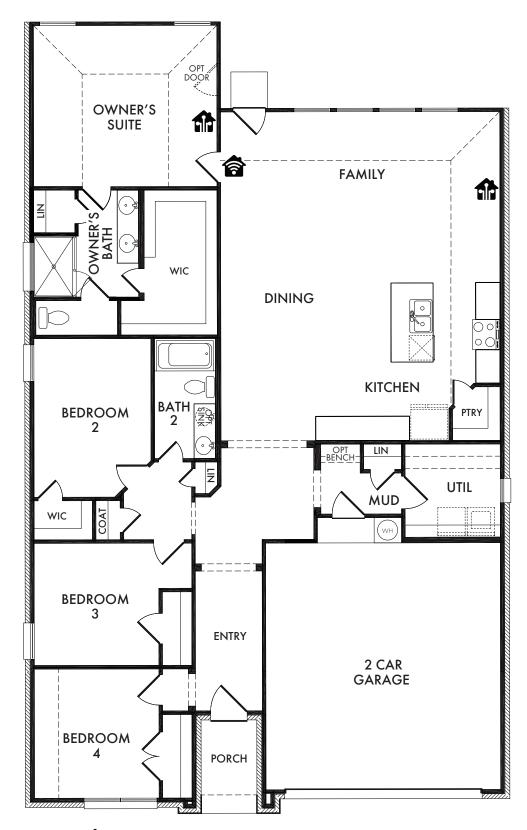

**ELEVATION A** 

**ELEVATION B** 

**ELEVATION C** 

**ELEVATION D** 

**ELEVATION E** 

Start Living Smarter with Impression Homes.

Living Smarter technology locations are indicated as follows: = Pre-Wired for Wireless Access Point(s) and = RG-6 & Cató Media Outlet(s). Ask your sales consultant for more details. Any dimensions and square footage shown, indicated, or stated are approximate and may vary from these art drawings of interior space. Impression Homes reserves the right to change features, prices, and design details without prior notice or obligation. Interior space drawings and exterior paintings are artistic interpretations of concepts and are not drawn to scale. Plan numbers are not intended to represent square footage.

**ELEVATION I** 

**ELEVATION J** 

**ELEVATION K** 

**ELEVATION L** 

**ELEVATION M** 

**OPTIONAL OWNER'S BATH** w/Shower Only

Included Standard OPT. #220

**OPTIONAL OWNER'S BATH** 

w/Double Sink Vanity Included Standard

OPT. #206

**OPTIONAL OWNER'S BATH** 

w/Full Wall OPT. #203

## **OPTIONAL OWNER'S BATH**

w/Half Wall

OPT. #202

OPT. #300

**OPTIONAL BAY WINDOW** 

(Adds Approx. 24 sq. ft.)

OPT. #130

**OPTIONAL STUDY** 

OPT. #120

OPTIONAL EXTENDED COVERED PATIO

OPT. #151

Living Smarter technology locations are indicated as follows: = Pre-Wired for Wireless Access Point(s) and = RG-6 & Cat6 Media Outlet(s). Ask your sales consultant for more details. Any dimensions and square footage shown, indicated, or stated are approximate and may vary from these art drawings of interior space. Impression Homes reserves the right to change features, prices, and design details without prior notice or obligation. Interior space drawings and exterior paintings are artistic interpretations of concepts and are not drawn to scale. Plan numbers are not intended to represent square footage.