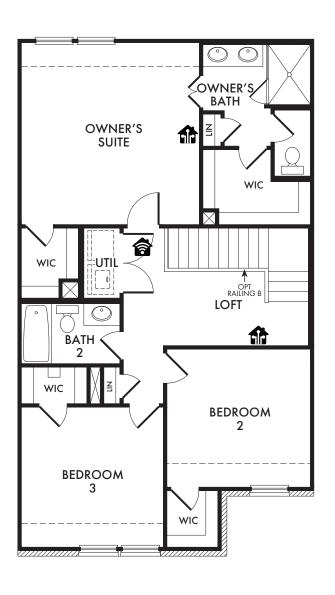

ImpressionHomes.net

**FIRST FLOOR** 

SECOND FLOOR

18 Start Living Smarter with Impression Homes.

Living Smarter technology locations are indicated as follows: 📦 = Pre-Wired for Wireless Access Point(s) and 🏚 = RG-6 & Cat6 Media Outlet(s). Ask your sales consultant for more details. Any dimensions and square footage shown, indicated, or stated are approximate and may vary from these art drawings of interior space. Impression Homes reserves the right to change features, prices, and design details without prior notice or obligation. Interior space drawings and exterior paintings are artistic interpretations of concepts and are not drawn to scale. Plan numbers are not intended to represent square footage.