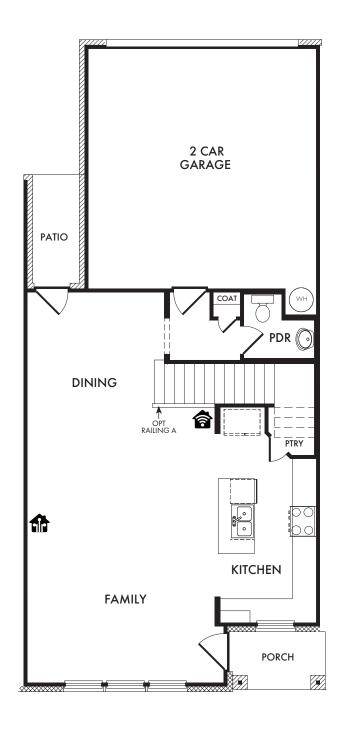

ImpressionHomes.net

**FIRST FLOOR** 

SECOND FLOOR

18 Start Living Smarter with Impression Homes.

Living Smarter technology locations are indicated as follows: 📦 = Pre-Wired for Wireless Access Point(s) and 🏚 = RG-6 & Cat6 Media Outlet(s). Ask your sales consultant for more details. Any dimensions and square footage shown, indicated, or stated are approximate and may vary from these art drawings of interior space. Impression Homes reserves the right to change features, prices, and design details without prior notice or obligation. Interior space drawings and exterior paintings are artistic interpretations of concepts and are not drawn to scale. Plan numbers are not intended to represent square footage.