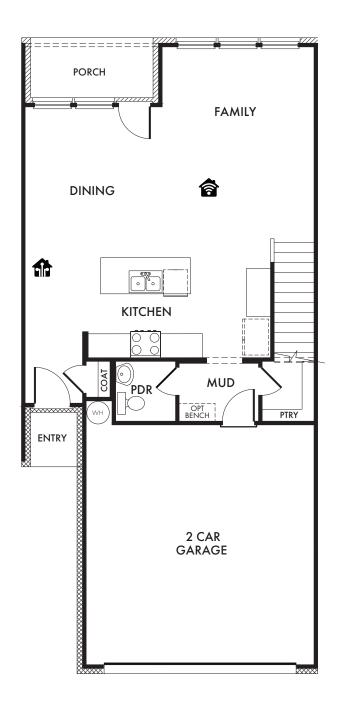

FIRST FLOOR

SECOND FLOOR

Start Living Smarter with Impression Homes.

Living Smarter technology locations are indicated as follows: = Pre-Wired for Wireless Access Point(s) and = RG-6 & Cat6 Media Outlet(s). Ask your sales consultant for more details. Any dimensions and square footage shown, indicated, or stated are approximate and may vary from these art drawings of interior space. Impression Homes reserves the right to change features, prices, and design details without prior notice or obligation. Interior space drawings and exterior paintings are artistic interpretations of concepts and are not drawn to scale. Plan numbers are not intended to represent square footage.