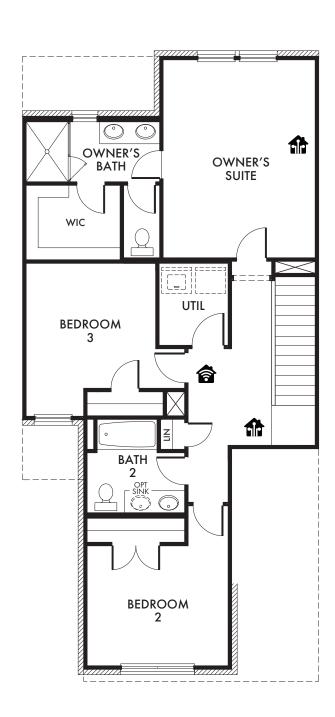

FIRST FLOOR

SECOND FLOOR

Start Living Smarter with Impression Homes.

Living Smarter technology locations are indicated as follows: = Pre-Wired for Wireless Access Point(s) and = RG-6 & Cat6 Media Outlet(s). Ask your sales consultant for more details. Any dimensions and square footage shown, indicated, or stated are approximate and may vary from these art drawings of interior space. Impression Homes reserves the right to change features, prices, and design details without prior notice or obligation. Interior space drawings and exterior paintings are artistic interpretations of concepts and are not drawn to scale. Plan numbers are not intended to represent square footage.