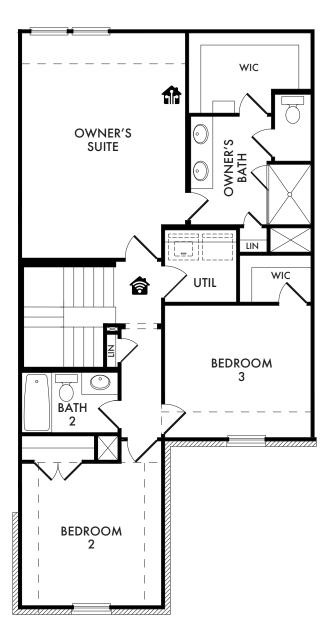

## FIRST FLOOR

SECOND FLOOR

## **ts** Start *Living Smarter* with Impression Homes.

Living Smarter technology locations are indicated as follows:  $\bigcirc$  = Pre-Wired for Wireless Access Point(s) and  $\bigcirc$  = RG-6 & Cat6 Media Outlet(s). Ask your sales consultant for more details. Any dimensions and square footage shown, indicated, or stated are approximate and may vary from these art drawings of interior space. Impression Homes reserves the right to change features, prices, and design details without prior notice or obligation. Interior space drawings and exterior paintings are artistic interpretations of concepts and are not drawn to scale. Plan numbers are not intended to represent square footage.