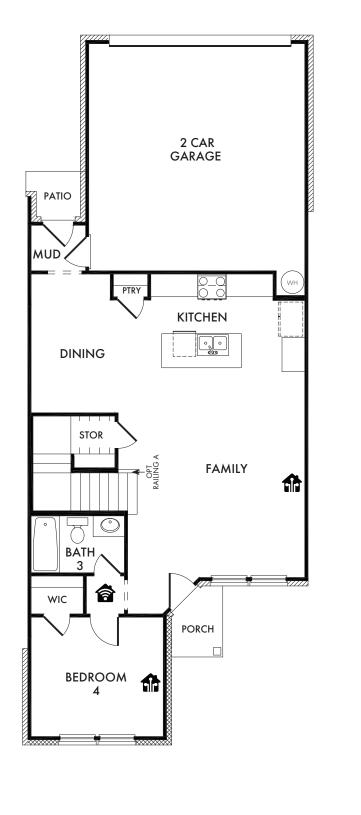

## FIRST FLOOR

SECOND FLOOR

## **ts** Start *Living Smarter* with Impression Homes.

Living Smarter technology locations are indicated as follows:  $\bigcirc$  = Pre-Wired for Wireless Access Point(s) and  $\bigcirc$  = RG-6 & Cat6 Media Outlet(s). Ask your sales consultant for more details. Any dimensions and square footage shown, indicated, or stated are approximate and may vary from these art drawings of interior space. Impression Homes reserves the right to change features, prices, and design details without prior notice or obligation. Interior space drawings and exterior paintings are artistic interpretations of concepts and are not drawn to scale. Plan numbers are not intended to represent square footage.