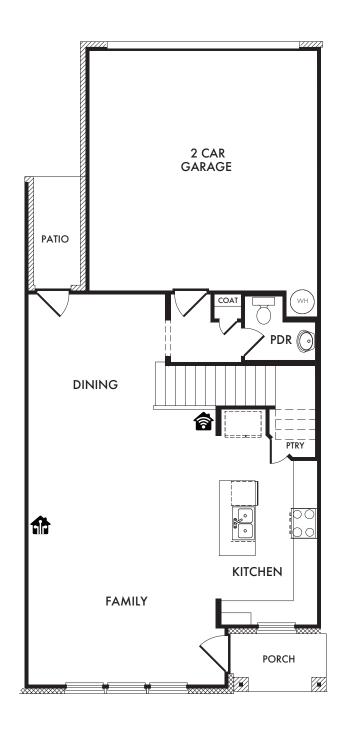

**FIRST FLOOR** 

**SECOND FLOOR** 

Start Living Smarter with Impression Homes.

Living Smarter technology locations are indicated as follows: = Pre-Wired for Wireless Access Point(s) and = RG-6 & Cat6 Media Outlet(s). Ask your sales consultant for more details. Any dimensions and square footage shown, indicated, or stated are approximate and may vary from these art drawings of interior space. Impression Homes reserves the right to change features, prices, and design details without prior notice or obligation. Interior space drawings and exterior paintings are artistic interpretations of concepts and are not drawn to scale. Plan numbers are not intended to represent square footage.