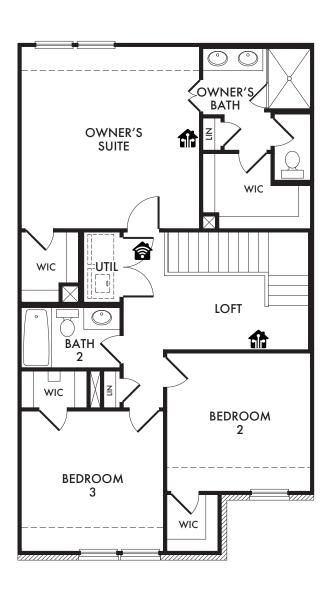

**FIRST FLOOR** 

**SECOND FLOOR** 

Start Living Smarter with Impression Homes.

Living Smarter technology locations are indicated as follows: = Pre-Wired for Wireless Access Point(s) and = RG-6 & Cat6 Media Outlet(s). Ask your sales consultant for more details. Any dimensions and square footage shown, indicated, or stated are approximate and may vary from these art drawings of interior space. Impression Homes reserves the right to change features, prices, and design details without prior notice or obligation. Interior space drawings and exterior paintings are artistic interpretations of concepts and are not drawn to scale. Plan numbers are not intended to represent square footage.