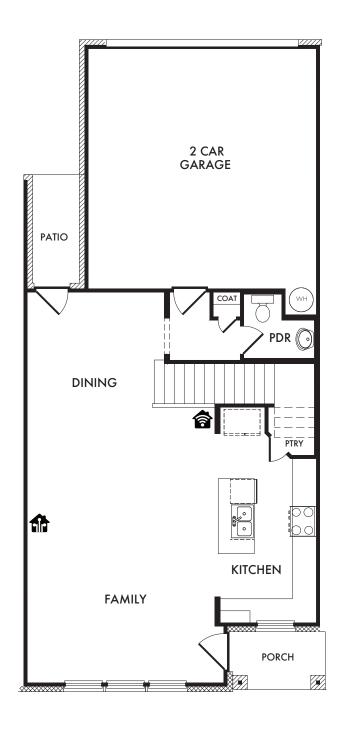

ImpressionHomes.net

**FIRST FLOOR** 

SECOND FLOOR

18 Start Living Smarter with Impression Homes.

Living Smarter technology locations are indicated as follows: = Pre-Wired for Wireless Access Point(s) and = RG-6 & Cat6 Media Outlet(s). Ask your sales consultant for more details. Any dimensions and square footage shown, indicated, or stated are approximate and may vary from these art drawings of interior space. Impression Homes reserves the right to change features, prices, and design details without prior notice or obligation. Interior space drawings and exterior paintings are artistic interpretations of concepts and are not drawn to scale. Plan numbers are not intended to represent square footage.