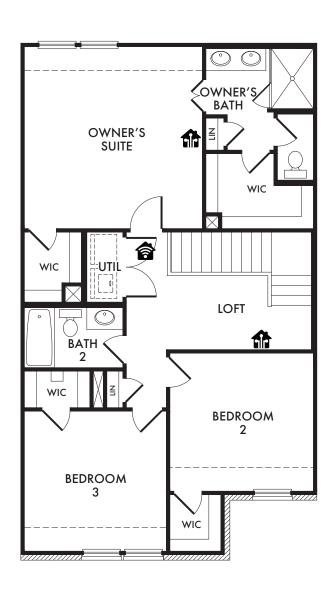

ImpressionHomes.net

**FIRST FLOOR** 

SECOND FLOOR

18 Start Living Smarter with Impression Homes.

Living Smarter technology locations are indicated as follows: = Pre-Wired for Wireless Access Point(s) and = RG-6 & Cat6 Media Outlet(s). Ask your sales consultant for more details. Any dimensions and square footage shown, indicated, or stated are approximate and may vary from these art drawings of interior space. Impression Homes reserves the right to change features, prices, and design details without prior notice or obligation. Interior space drawings and exterior paintings are artistic interpretations of concepts and are not drawn to scale. Plan numbers are not intended to represent square footage.