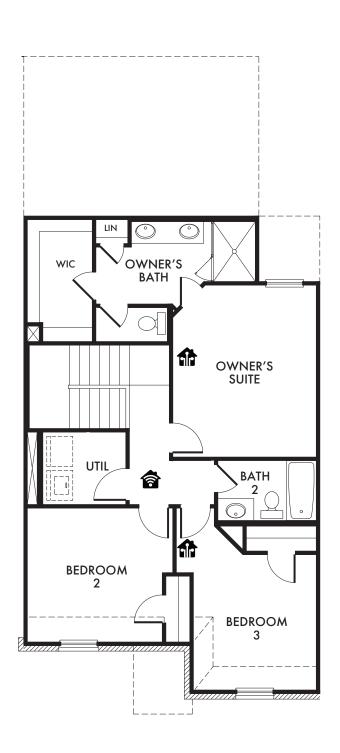

**FIRST FLOOR** 

SECOND FLOOR

Start Living Smarter with Impression Homes.

Living Smarter technology locations are indicated as follows: = Pre-Wired for Wireless Access Point(s) and = RG-6 & Cat6 Media Outlet(s). Ask your sales consultant for more details. Any dimensions and square footage shown, indicated, or stated are approximate and may vary from these art drawings of interior space. Impression Homes reserves the right to change features, prices, and design details without prior notice or obligation. Interior space drawings and exterior paintings are artistic interpretations of concepts and are not drawn to scale. Plan numbers are not intended to represent square footage.