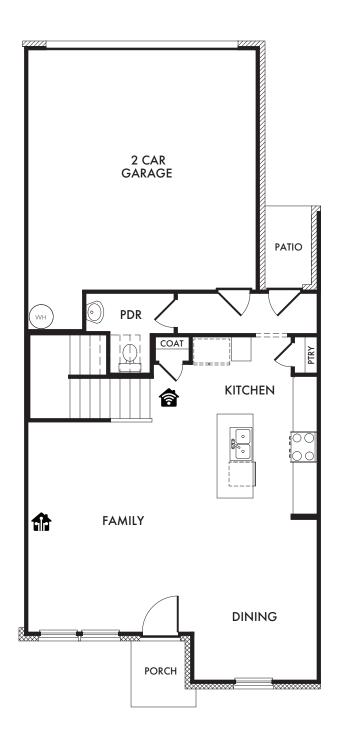

**FIRST FLOOR** 

SECOND FLOOR

Start Living Smarter with Impression Homes.

Living Smarter technology locations are indicated as follows: = Pre-Wired for Wireless Access Point(s) and = RG-6 & Cat6 Media Outlet(s). Ask your sales consultant for more details. Any dimensions and square footage shown, indicated, or stated are approximate and may vary from these art drawings of interior space. Impression Homes reserves the right to change features, prices, and design details without prior notice or obligation. Interior space drawings and exterior paintings are artistic interpretations of concepts and are not drawn to scale. Plan numbers are not intended to represent square footage.