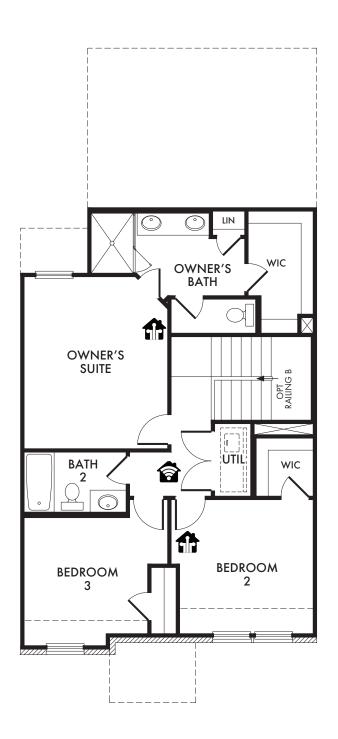

ImpressionHomes.net

FIRST FLOOR

SECOND FLOOR

Start Living Smarter with Impression Homes.

Living Smarter technology locations are indicated as follows: = Pre-Wired for Wireless Access Point(s) and = RG-6 & Cat6 Media Outlet(s). Ask your sales consultant for more details. Any dimensions and square footage shown, indicated, or stated are approximate and may vary from these art drawings of interior space. Impression Homes reserves the right to change features, prices, and design details without prior notice or obligation. Interior space drawings and exterior paintings are artistic interpretations of concepts and are not drawn to scale. Plan numbers are not intended to represent square footage.