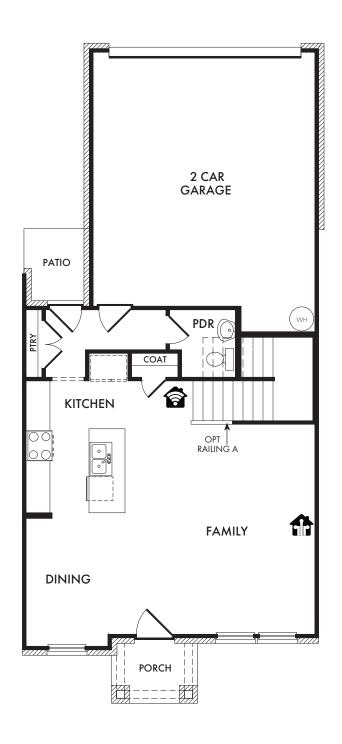

ImpressionHomes.net

FIRST FLOOR

SECOND FLOOR

Start Living Smarter with Impression Homes.

Living Smarter technology locations are indicated as follows: = Pre-Wired for Wireless Access Point(s) and = RG-6 & Cat6 Media Outlet(s). Ask your sales consultant for more details. Any dimensions and square footage shown, indicated, or stated are approximate and may vary from these art drawings of interior space. Impression Homes reserves the right to change features, prices, and design details without prior notice or obligation. Interior space drawings and exterior paintings are artistic interpretations of concepts and are not drawn to scale. Plan numbers are not intended to represent square footage.