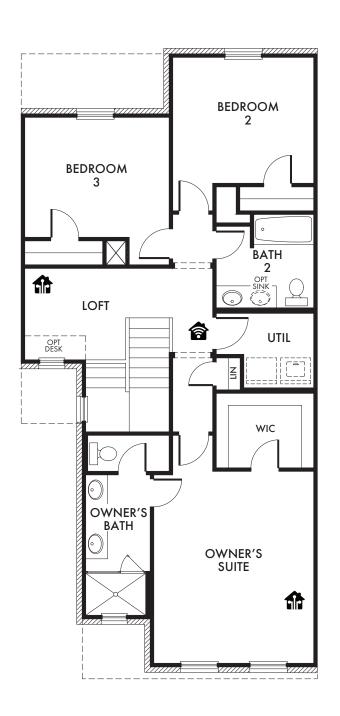

FIRST FLOOR

SECOND FLOOR

Start Living Smarter with Impression Homes.

Living Smarter technology locations are indicated as follows: = Pre-Wired for Wireless Access Point(s) and = RG-6 & Cat6 Media Outlet(s). Ask your sales consultant for more details. Any dimensions and square footage shown, indicated, or stated are approximate and may vary from these art drawings of interior space. Impression Homes reserves the right to change features, prices, and design details without prior notice or obligation. Interior space drawings and exterior paintings are artistic interpretations of concepts and are not drawn to scale. Plan numbers are not intended to represent square footage.