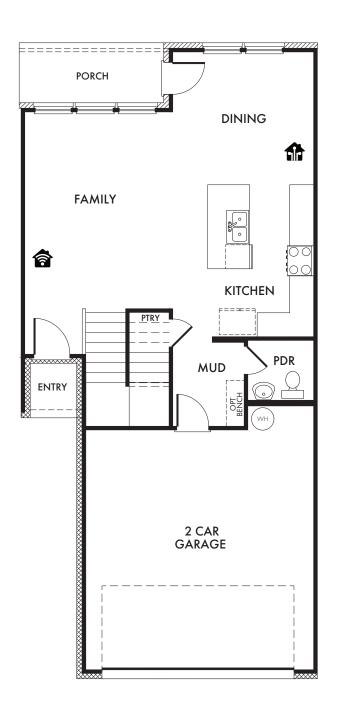

FIRST FLOOR

SECOND FLOOR

Start Living Smarter with Impression Homes.

Living Smarter technology locations are indicated as follows: = Pre-Wired for Wireless Access Point(s) and = RG-6 & Cat6 Media Outlet(s). Ask your sales consultant for more details. Any dimensions and square footage shown, indicated, or stated are approximate and may vary from these art drawings of interior space. Impression Homes reserves the right to change features, prices, and design details without prior notice or obligation. Interior space drawings and exterior paintings are artistic interpretations of concepts and are not drawn to scale. Plan numbers are not intended to represent square footage.