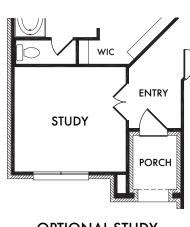

OPT. #103

OPT. #120

Living Smarter technology locations are indicated as follows: = Pre-Wired for Wireless Access Point(s) and = RG-6 & Cat6 Media Outlet(s). Ask your sales consultant for more details. Any dimensions and square footage shown, indicated, or stated are approximate and may vary from these art drawings of interior space. Impression Homes reserves the right to change features, prices, and design details without prior notice or obligation. Interior space drawings and exterior paintings are artistic interpretations of concepts and are not drawn to scale. Plan numbers are not intended to represent square footage.