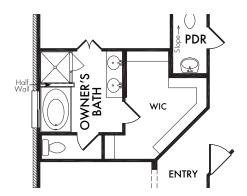

## **OPTIONAL BAY WINDOW**

(Adds Approx. 20 sq. ft.)

Not Available with OPT. #151

OPT. #130

OPTIONAL OWNER'S BATH w/Full Wall

OPT. #203

OPTIONAL OWNER'S BATH

w/Half Wall