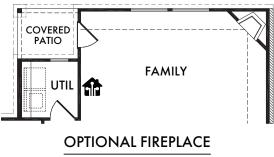

OPT. #103

OPT. #120

Living Smarter technology locations are indicated as follows: = Pre-Wired for Wireless Access Point(s) and = RG-6 & Cat6 Media Outlet(s). Ask your sales consultant for more details. Any dimensions and square footage shown, indicated, or stated are approximate and may vary from these art drawings of interior space. Impression Homes reserves the right to change features, prices, and design details without prior notice or obligation. Interior space drawings and exterior paintings are artistic interpretations of concepts and are not drawn to scale. Plan numbers are not intended to represent square footage.