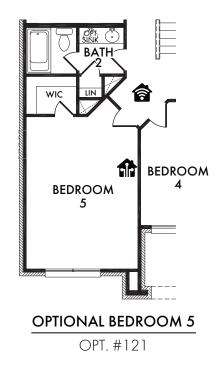

OPT. #103

OPT. #120

Living Smarter technology locations are indicated as follows: = Pre-Wired for Wireless Access Point(s) and = RG-6 & Cat6 Media Outlet(s). Ask your sales consultant for more details. Any dimensions and square footage shown, indicated, or stated are approximate and may vary from these art drawings of interior space. Impression Homes reserves the right to change features, prices, and design details without prior notice or obligation. Interior space drawings and exterior paintings are artistic interpretations of concepts and are not drawn to scale. Plan numbers are not intended to represent square footage.