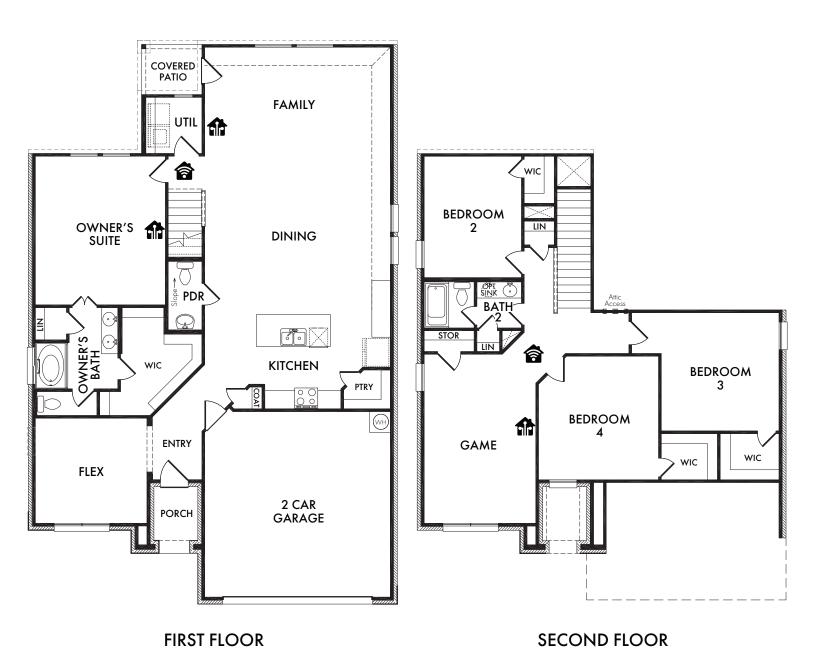

## OPTIONAL OWNER'S BATH

w/Shower Only
OPT. #220

WIC WIC ENTRY

## OPTIONAL OWNER'S BATH

w/Double Sink Vanity
Included Standard

OPT. #206

## **OPTIONAL BAY WINDOW**

(Adds Approx. 20 sq. ft.)

Not Available with OPT. #151

OPT. #130

OPTIONAL OWNER'S BATH w/Full Wall

OPT. #203

OPTIONAL OWNER'S BATH

w/Half Wall

OPT. #202

OPTIONAL BATH 2
w/Double Sink Vanity

OPT. #207

Living Smarter technology locations are indicated as follows: 
= Pre-Wired for Wireless Access Point(s) and 
= RG-6 & Cat6 Media Outlet(s). Ask your sales consultant for more details. Any dimensions and square footage shown, indicated, or stated are approximate and may vary from these art drawings of interior space. Impression Homes reserves the right to change features, prices, and design details without prior notice or obligation. Interior space drawings and exterior paintings are artistic interpretations of concepts and are not drawn to scale. Plan numbers are not intended to represent square footage.

OPT. #103

OPT. #120

Living Smarter technology locations are indicated as follows: = Pre-Wired for Wireless Access Point(s) and = RG-6 & Cat6 Media Outlet(s). Ask your sales consultant for more details. Any dimensions and square footage shown, indicated, or stated are approximate and may vary from these art drawings of interior space. Impression Homes reserves the right to change features, prices, and design details without prior notice or obligation. Interior space drawings and exterior paintings are artistic interpretations of concepts and are not drawn to scale. Plan numbers are not intended to represent square footage.