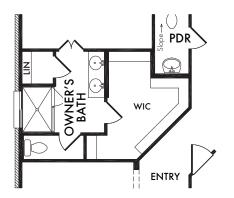

**ELEVATION E** 





## Start Living Smarter with Impression Homes.







**ELEVATION M** 





OPT. #300



## OPTIONAL OWNER'S BATH

w/Shower Only
OPT. #220

WIC WIC ENTRY

## OPTIONAL OWNER'S BATH

w/Double Sink Vanity
Included Standard

OPT. #206



## **OPTIONAL BAY WINDOW**

(Adds Approx. 20 sq. ft.)

Not Available with OPT. #151

OPT. #130



OPTIONAL OWNER'S BATH w/Full Wall

OPT. #203



OPTIONAL OWNER'S BATH

w/Half Wall

OPT. #202



OPTIONAL BATH 2
w/Double Sink Vanity

OPT. #207

Living Smarter technology locations are indicated as follows: 
= Pre-Wired for Wireless Access Point(s) and 
= RG-6 & Cat6 Media Outlet(s). Ask your sales consultant for more details. Any dimensions and square footage shown, indicated, or stated are approximate and may vary from these art drawings of interior space. Impression Homes reserves the right to change features, prices, and design details without