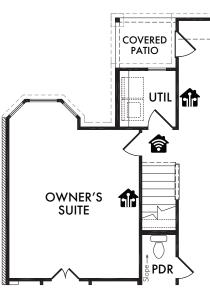

## **OPTIONAL BAY WINDOW**

(Adds Approx. 20 sq. ft.)

Not Available with OPT. #151

OPT. #130

OPTIONAL OWNER'S BATH w/Full Wall

OPT. #203

OPTIONAL OWNER'S BATH

w/Half Wall