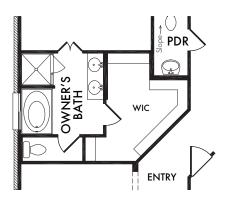

**ELEVATION E** 





## Start Living Smarter with Impression Homes.







**ELEVATION M** 





OPT. #300



## OPTIONAL OWNER'S BATH

w/Shower Only
OPT. #220

WIC WIC ENTRY

## OPTIONAL OWNER'S BATH

w/Double Sink Vanity
Included Standard

OPT. #206



## **OPTIONAL BAY WINDOW**

(Adds Approx. 20 sq. ft.)

Not Available with OPT. #151

OPT. #130



OPTIONAL OWNER'S BATH w/Full Wall

OPT. #203



OPTIONAL OWNER'S BATH

w/Half Wall

OPT. #202



OPTIONAL BATH 2
w/Double Sink Vanity

OPT. #207

Living Smarter technology locations are indicated as follows: 
= Pre-Wired for Wireless Access Point(s) and 
= RG-6 & Cat6 Media Outlet(s). Ask your sales consultant for more details. Any dimensions and square footage shown, indicated, or stated are approximate and may vary from these art drawings of interior space. Impression Homes reserves the right to change features, prices, and design details without prior notice or obligation. Interior space drawings and exterior paintings are artistic interpretations of concepts and are not drawn to scale. Plan numbers are not intended to represent square footage.







OPT. #103





OPT. #120

Living