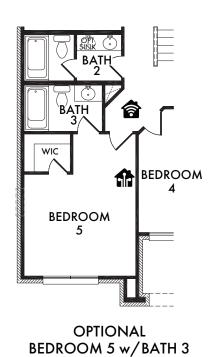

OPT. #202

OPTIONAL BATH 2
w/Double Sink Vanity

OPT. #207

Living Smarter technology locations are indicated as follows: 
= Pre-Wired for Wireless Access Point(s) and 
= RG-6 & Cat6 Media Outlet(s). Ask your sales consultant for more details. Any dimensions and square footage shown, indicated, or stated are approximate and may vary from these art drawings of interior space. Impression Homes reserves the right to change features, prices, and design details without prior notice or obligation. Interior space drawings and exterior paintings are artistic interpretations of concepts and are not drawn to scale. Plan numbers are not intended to represent square footage.