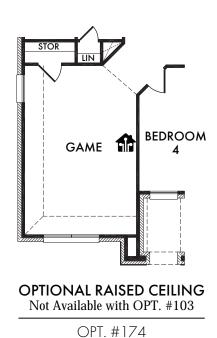

OPT. #103

OPT. #120

Living Smarter technology locations are indicated as follows: = Pre-Wired for Wireless Access Point(s) and = RG-6 & Cat6 Media Outlet(s). Ask your sales consultant for more details. Any dimensions and square footage shown, indicated, or stated are approximate and may vary from these art drawings of interior space. Impression Homes reserves the right to change features, prices, and design details without prior notice or obligation. Interior space drawings and exterior paintings are artistic interpretations of concepts and are not drawn to scale. Plan numbers are not intended to represent square footage.