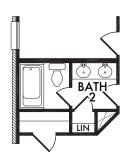

OPT. #202

OPTIONAL BATH 2
w/Double Sink Vanity

OPT. #207

Living Smarter technology locations are indicated as follows: 
= Pre-Wired for Wireless Access Point(s) and 
= RG-6 & Cat6 Media Outlet(s). Ask your sales consultant for more details. Any dimensions and square footage shown, indicated, or stated are approximate and may vary from these art drawings of interior space. Impression Homes reserves the right to change features, prices, and design details without prior notice or obligation. Interior space drawings and exterior paintings are artistic interpretations of concepts and are not drawn to scale. Plan numbers are not intended to represent square footage.