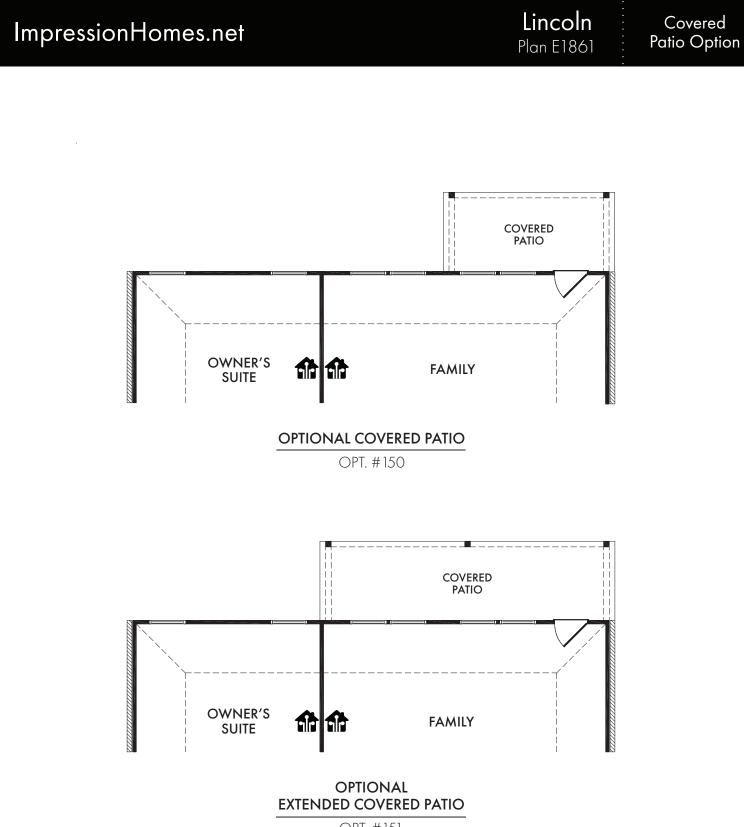

OPT. #151

Living Smarter technology locations are indicated as follows: a = Pre-Wired for Wireless Access Point(s) and a = RG-6 & Cat6 Media Outlet(s). Ask your sales consultant for more details. Any dimensions and square footage shown, indicated, or stated are approximate and may vary from these art drawings of interior space. Impression Homes reserves the right to change features, prices, and design details without prior notice or obligation. Interior space drawings and exterior paintings are artistic interpretations of concepts and are not drawn to scale. Plan numbers are not intended to represent square footage.