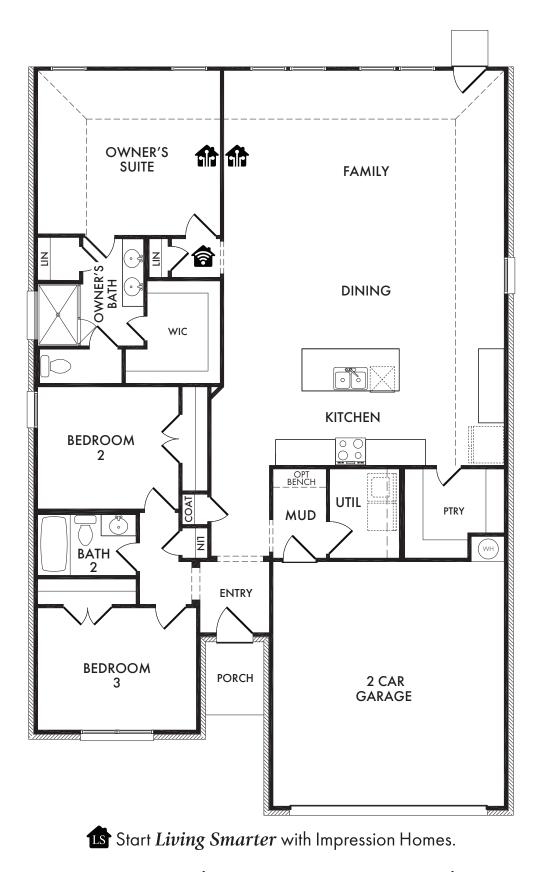

## ImpressionHomes.net

Lincoln Plan E1861 3 Bedrooms

2 Bathrooms 2 Car Garage

**ELEVATION B** 

ELEVATION C

ELEVATION D

**ELEVATION E** 

EQUAL HOUSING 2349 KEE 1/27/23

Living Smarter technology locations are indicated as follows:  $\bigcirc$  = Pre-Wired for Wireless Access Point(s) and  $\bigcirc$  = RG-6 & Cat6 Media Outlet(s). Ask your sales consultant for more details. Any dimensions and square footage shown, indicated, or stated are approximate and may vary from these art drawings of interior space. Impression Homes reserves the right to change features, prices, and design details without prior notice or obligation. Interior space drawings and exterior paintings are artistic interpretations of concepts and are not drawn to scale. Plan numbers are not intended to represent square footage.

OPT. #151

Living Smarter technology locations are indicated as follows: a = Pre-Wired for Wireless Access Point(s) and a = RG-6 & Cat6 Media Outlet(s). Ask your sales consultant for more details. Any dimensions and square footage shown, indicated, or stated are approximate and may vary from these art drawings of interior space. Impression Homes reserves the right to change features, prices, and design details without prior notice or obligation. Interior space drawings and exterior paintings are artistic interpretations of concepts and are not drawn to scale. Plan numbers are not intended to represent square footage.