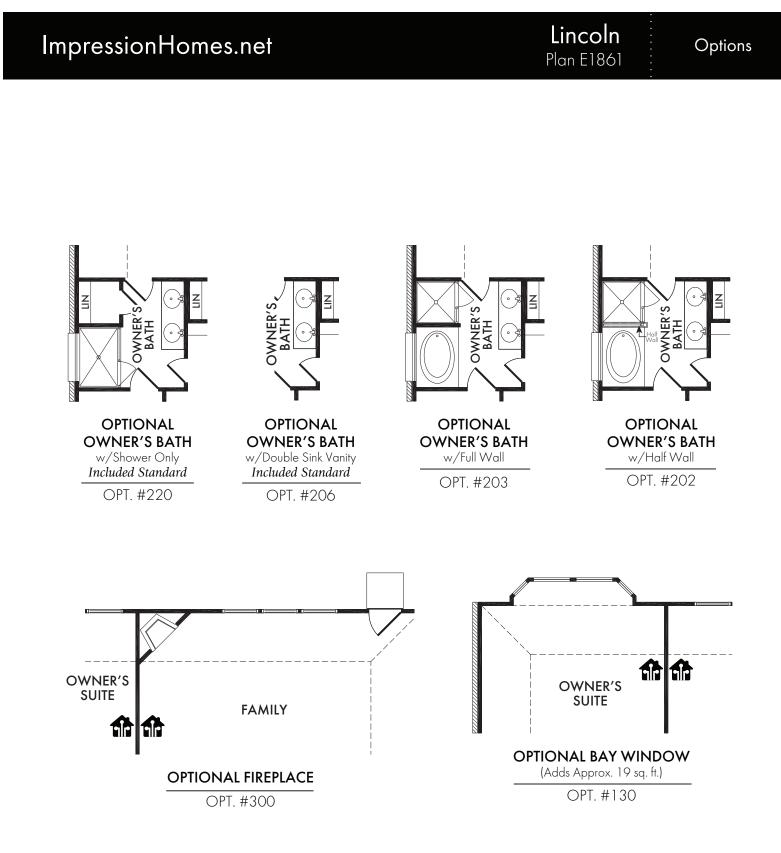

Living Smarter technology locations are indicated as follows:  $\bigcirc$  = Pre-Wired for Wireless Access Point(s) and  $\bigcirc$  = RG-6 & Cat6 Media Outlet(s). Ask your sales consultant for more details. Any dimensions and square footage shown, indicated, or stated are approximate and may vary from these art drawings of interior space. Impression Homes reserves the right to change features, prices, and design details without prior notice or obligation. Interior space drawings and exterior paintings are artistic interpretations of concepts and are not drawn to scale. Plan numbers are not intended to represent square footage.