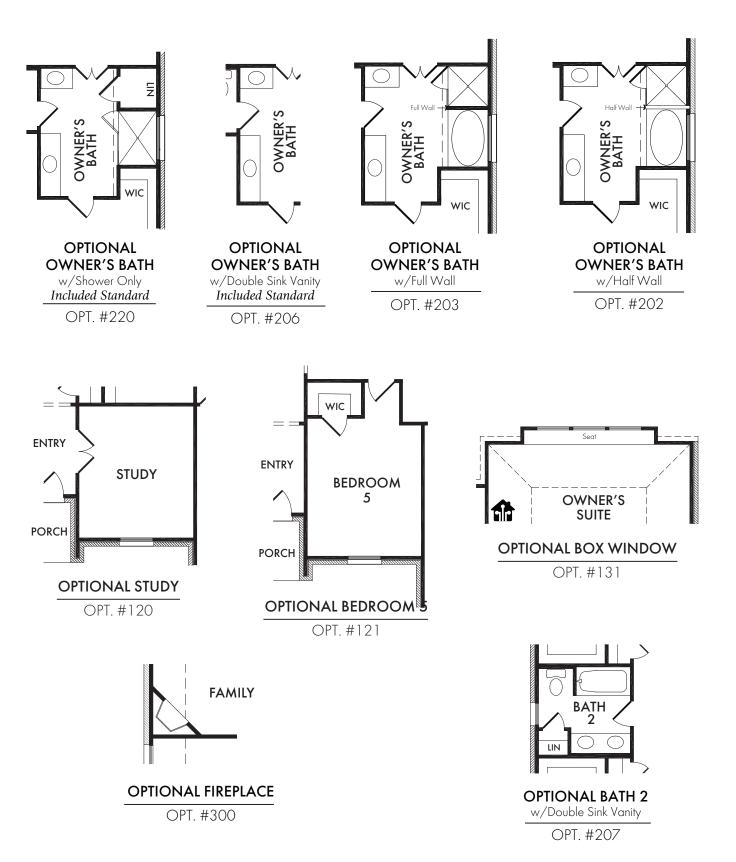

COVERED PATIO DINING OPTIONAL EXTENDED COVERED PATIO

OPT. #151

Living Smarter technology locations are indicated as follows: a = Pre-Wired for Wireless Access Point(s) and a = RG-6 & Cat6 Media Outlet(s). Ask your sales consultant for more details. Any dimensions and square footage shown, indicated, or stated are approximate and may vary from these art drawings of interior space. Impression Homes reserves the right to change features, prices, and design details without prior notice or obligation. Interior space drawings and exterior paintings are artistic interpretations of concepts and are not drawn to scale. Plan numbers are not intended to represent square footage.