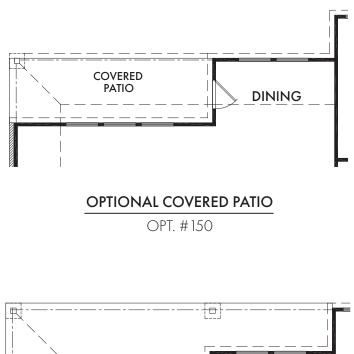

COVERED PATIO DINING OPTIONAL EXTENDED COVERED PATIO

OPT. #151

Living Smarter technology locations are indicated as follows: a = Pre-Wired for Wireless Access Point(s) and a = RG-6 & Cat6 Media Outlet(s). Ask your sales consultant for more details. Any dimensions and square footage shown, indicated, or stated are approximate and may vary from these art drawings of interior space. Impression Homes reserves the right to change features, prices, and design details without prior notice or obligation. Interior space drawings and exterior paintings are artistic interpretations of concepts and are not drawn to scale. Plan numbers are not intended to represent square footage.