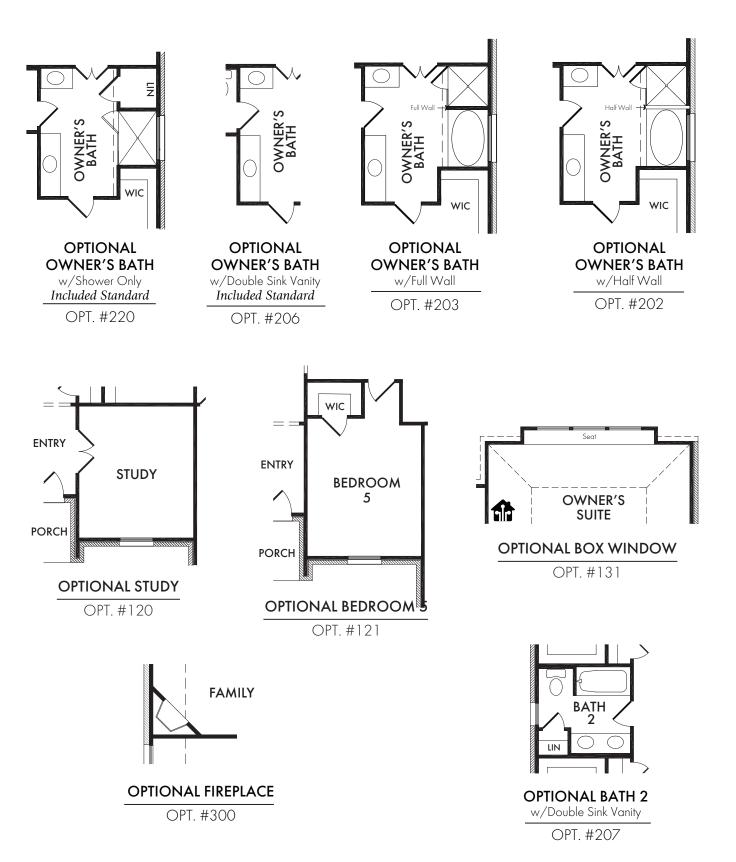

## Start Living Smarter with Impression Homes.

Living Smarter technology locations are indicated as follows: a = Pre-Wired for Wireless Access Point(s) and a = RG-6 & Cat6 Media Outlet(s). Ask your sales consultant for more details. Any dimensions and square footage shown, indicated, or stated are approximate and may vary from these art drawings of interior space. Impression Homes reserves the right to change features, prices, and design details without prior notice or obligation. Interior space drawings and exterior paintings are artistic interpretations of concepts and are not drawn to scale. Plan numbers are not intended to represent square footage.