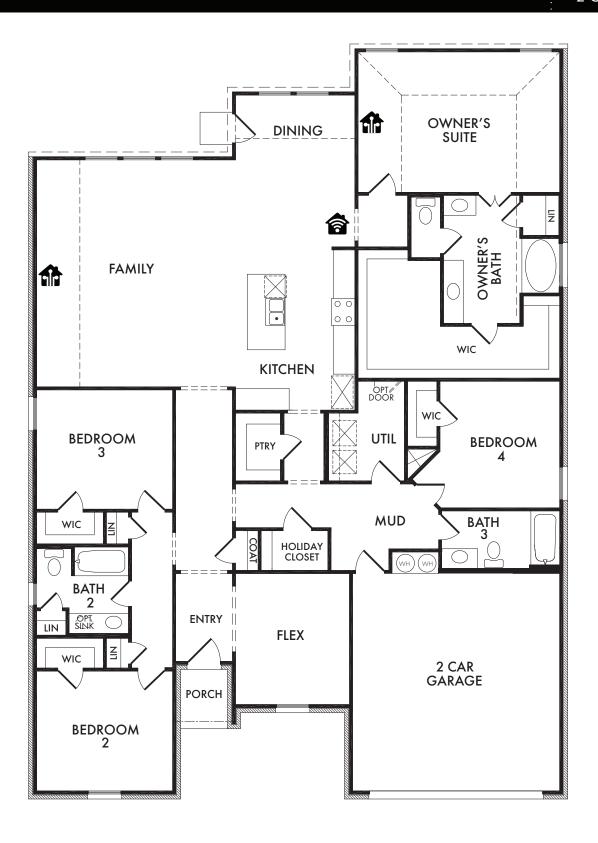

## Start Living Smarter with Impression Homes.

Living Smarter technology locations are indicated as follows: a = Pre-Wired for Wireless Access Point(s) and a = RG-6 & Cat6 Media Outlet(s). Ask your sales consultant for more details. Any dimensions and square footage shown, indicated, or stated are approximate and may vary from these art drawings of interior space. Impression Homes reserves the right to change features, prices, and design details without prior notice or obligation. Interior space drawings and exterior paintings are artistic interpretations of concepts and are not drawn to scale. Plan numbers are not intended to represent square footage.