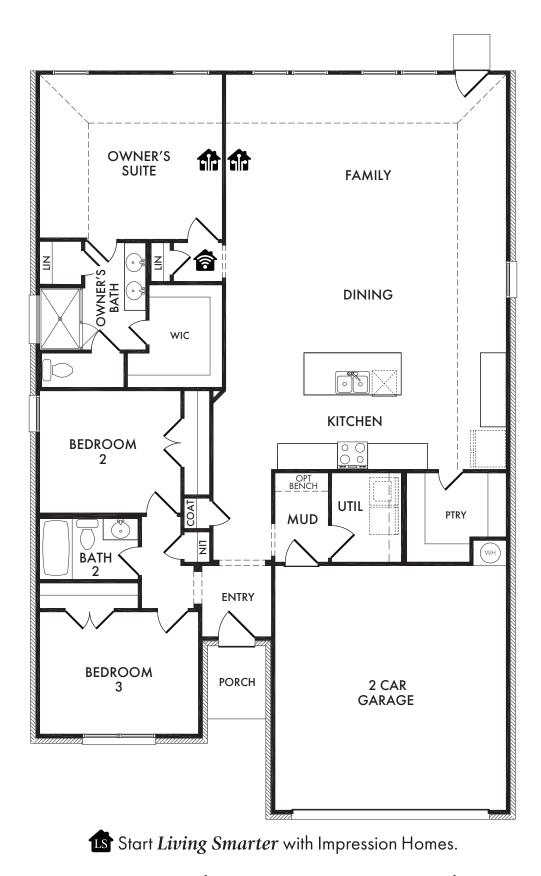

**ELEVATION C** 

**ELEVATION D** 

3 Bedrooms

2 Bathrooms

2 Car Garage

**ELEVATION F** 

Lincoln Plan E1861

Living Smarter technology locations are indicated as follows:  $\bigcirc$  = Pre-Wired for Wireless Access Point(s) and  $\bigcirc$  = RG-6 & Cat6 Media Outlet(s). Ask your sales consultant for more details. Any dimensions and square footage shown, indicated, or stated are approximate and may vary from these art drawings of interior space. Impression Homes reserves the right to change features, prices, and design details without prior notice or obligation. Interior space drawings and exterior paintings are artistic interpretations of concepts and are not drawn to scale. Plan numbers are not intended to represent square footage.

**ELEVATION K** 

**ELEVATION L** 

**ELEVATION N** 

OWNER'S SUITE FAMILY OPTIONAL FIREPLACE OPT. #300

Living Smarter technology locations are indicated as follows:  $\textcircled{\begin{subarray}{l} \label{eq:subarray} location} = \mbox{Pre-Wired for Wireless Access Point(s)} and <math>\textcircled{\begin{subarray}{l} \label{eq:subarray} = \mbox{RG-6} & \mbox{Cat6} Media Outlet(s). Ask your sales consultant for more details. Any dimensions and square footage shown, indicated, or stated are approximate and may vary from these art drawings of interior space. Impression Homes reserves the right to change features, prices, and design details without prior notice or obligation. Interior space drawings and exterior paintings are artistic interpretations of concepts and are not drawn to scale. Plan numbers are not intended to represent square footage.$ 