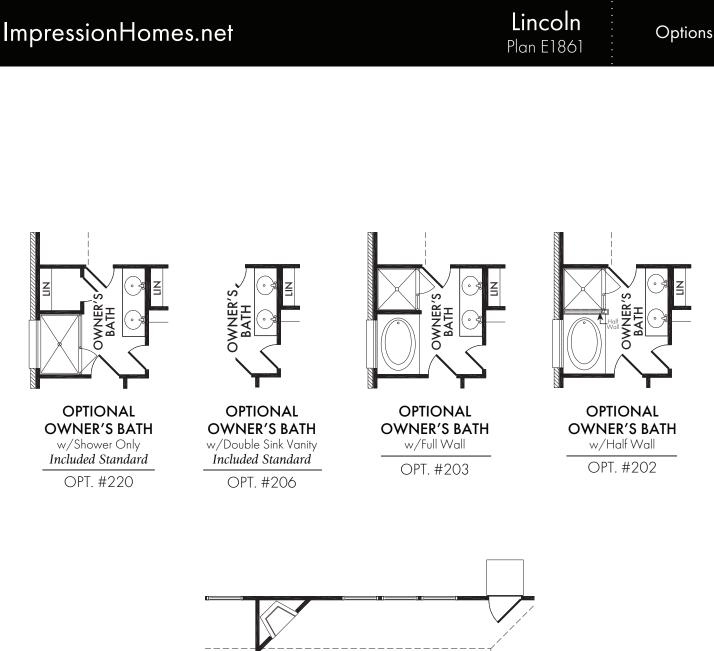

**ELEVATION K** 

**ELEVATION L** 

**ELEVATION N** 

OWNER'S SUITE FAMILY OPTIONAL FIREPLACE OPT. #300

Living Smarter technology locations are indicated as follows:  $\textcircled{\begin{subarray}{l} \label{eq:subarray} location} = \mbox{Pre-Wired for Wireless Access Point(s)} and <math>\textcircled{\begin{subarray}{l} \label{eq:subarray} = \mbox{RG-6} & \mbox{Cat6} Media Outlet(s). Ask your sales consultant for more details. Any dimensions and square footage shown, indicated, or stated are approximate and may vary from these art drawings of interior space. Impression Homes reserves the right to change features, prices, and design details without prior notice or obligation. Interior space drawings and exterior paintings are artistic interpretations of concepts and are not drawn to scale. Plan numbers are not intended to represent square footage.$ 