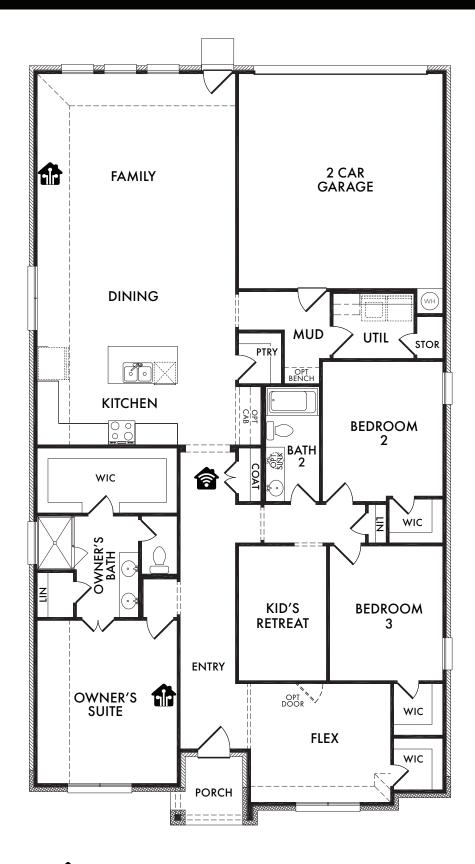

## ImpressionHomes.net

3 Bedrooms

2 Bathrooms 2 Car Garage

**1**S Start *Living Smarter* with Impression Homes.

Living Smarter technology locations are indicated as follows:  $\textcircled{\mbox{$\widehat{m}$}}$  = Pre-Wired for Wireless Access Point(s) and  $\textcircled{\mbox{$\widehat{m}$}}$  = RG-6 & Cat6 Media Outlet(s). Ask your sales consultant for more details. Any dimensions and square footage shown, indicated, or stated are approximate and may vary from these art drawings of interior space. Impression Homes reserves the right to change features, prices, and design details without prior notice or obligation. Interior space drawings and exterior paintings are artistic interpretations of concepts and are not drawn to scale. Plan numbers are not intended to represent square footage.

## ImpressionHomes.net

Jarvis Plan 02207

Living Smarter technology locations are indicated as follows:  $\textcircled{\begin{subarray}{l} \label{eq:subarray} location} = \mbox{Pre-Wired for Wireless Access Point(s)} and <math>\textcircled{\begin{subarray}{l} \label{eq:subarray} = \mbox{RG-6} & \mbox{Cat6} Media Outlet(s). Ask your sales consultant for more details. Any dimensions and square footage shown, indicated, or stated are approximate and may vary from these art drawings of interior space. Impression Homes reserves the right to change features, prices, and design details without prior notice or obligation. Interior space drawings and exterior paintings are artistic interpretations of concepts and are not drawn to scale. Plan numbers are not intended to represent square footage.$ 