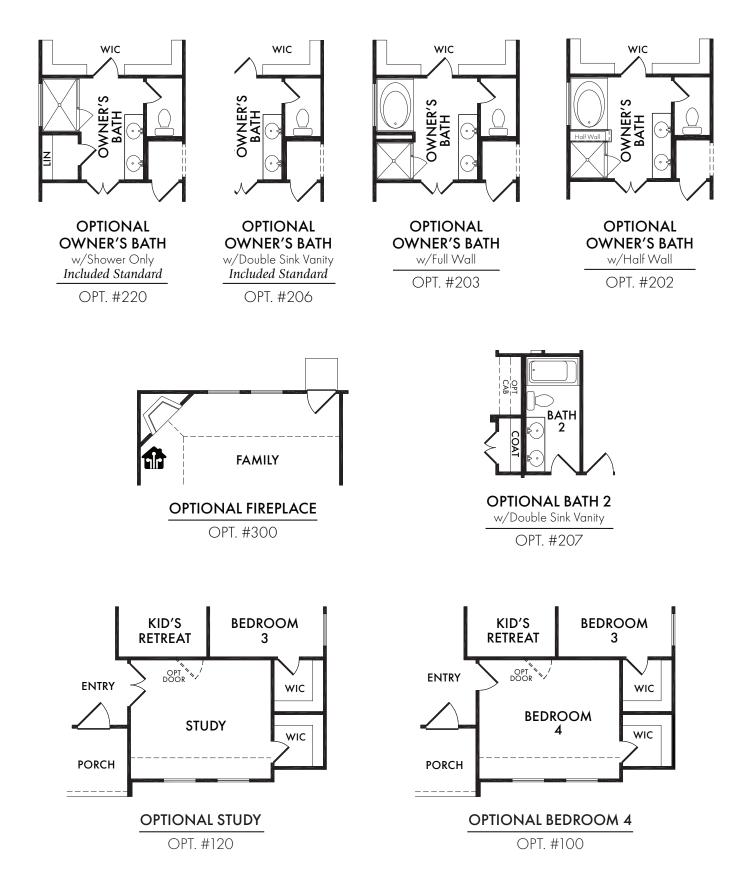

## ImpressionHomes.net

3 Bedrooms

2 Bathrooms 2 Car Garage

**1**S Start *Living Smarter* with Impression Homes.

Living Smarter technology locations are indicated as follows:  $\textcircled{\mbox{$\widehat{m}$}}$  = Pre-Wired for Wireless Access Point(s) and  $\textcircled{\mbox{$\widehat{m}$}}$  = RG-6 & Cat6 Media Outlet(s). Ask your sales consultant for more details. Any dimensions and square footage shown, indicated, or stated are approximate and may vary from these art drawings of interior space. Impression Homes reserves the right to change features, prices, and design details without prior notice or obligation. Interior space drawings and exterior paintings are artistic interpretations of concepts and are not drawn to scale. Plan numbers are not intended to represent square footage.

## ImpressionHomes.net

Jarvis Plan 02207

Living Smarter technology locations are indicated as follows:  $\textcircled{\begin{subarray}{l} \label{eq:subarray} location} = \mbox{Pre-Wired for Wireless Access Point(s)} and <math>\textcircled{\begin{subarray}{l} \label{eq:subarray} = \mbox{RG-6} & \mbox{Cat6} Media Outlet(s). Ask your sales consultant for more details. Any dimensions and square footage shown, indicated, or stated are approximate and may vary from these art drawings of interior space. Impression Homes reserves the right to change features, prices, and design details without prior notice or obligation. Interior space drawings and exterior paintings are artistic interpretations of concepts and are not drawn to scale. Plan numbers are not intended to represent square footage.$ 