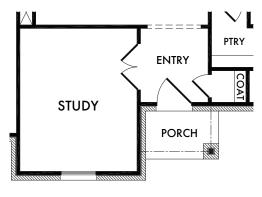

#### OPTIONAL STUDY

OPT. #120

Living Smarter technology locations are indicated as follows: Pre-Wired for Wireless Access Point(s) and RG-6 & Cat6 Media Outlet(s). Ask your sales consultant for more details. Any dimensions and square footage shown, indicated, or stated are approximate and may vary from these art drawings of interior space. Impression Homes reserves the right to change features, prices, and design details without prior notice or obligation. Interior space drawings and exterior paintings are artistic interpretations of concepts and are not drawn to scale. Plan numbers are not intended to represent square footage.