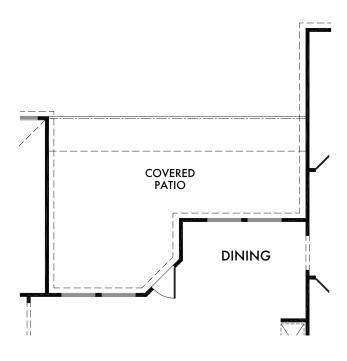

ION B** 



**ELEVATION C** 





Start Living Smarter with Impression Homes.

Living Smarter technology locations are indicated as follows: = Pre-Wired for Wireless Access Point(s) and = RG-6 & Cat6 Media Outlet(s). Ask your sales consultant for more details. Any dimensions and square footage shown, indicated, or stated are approximate and may vary from these art drawings of interior space. Impression Homes reserves the right to change features, prices, and design details without prior notice or obligation. Interior space drawings and exterior paintings are artistic interpretations of concepts and are not drawn to scale. Plan numbers are not intended to represent square footage.





**ELEVATION I** 



**ELEVATION J** 



**ELEVATION K** 





#### **OPTIONAL COVERED PATIO**

OPT. #150



### OPTIONAL EXTENDED COVERED PATIO

OPT. #151







## OPTIONAL OWNER'S BATH

w/Shower Only Included Standard

OPT. #220



## OPTIONAL OWNER'S BATH

w/Double Sink Vanity
Included Standard

OPT. #206



# OPTIONAL OWNER'S BATH

w/Full Wall

OPT. #203



### OPTIONAL OWNER'S BATH

w/Half Wall

OPT. #202



#### OPTIONAL BAY WINDOW

in Owner's Suite (Adds Approx. 30 sq. ft.)

OPT. #130





### OPTIONAL BEDROOM 4

OPT. #100



#### OPTIONAL STUDY

OPT. #120

Living Smarter technology locations are indicated as follows: Pre-Wired for Wireless Access Point(s) and RG-6 & Cat6 Media Outlet(s). Ask your sales consultant for more details. Any dimensions and square footage shown, indicated, or stated are approximate and may vary from these art drawings of interior space. Impression Homes reserv