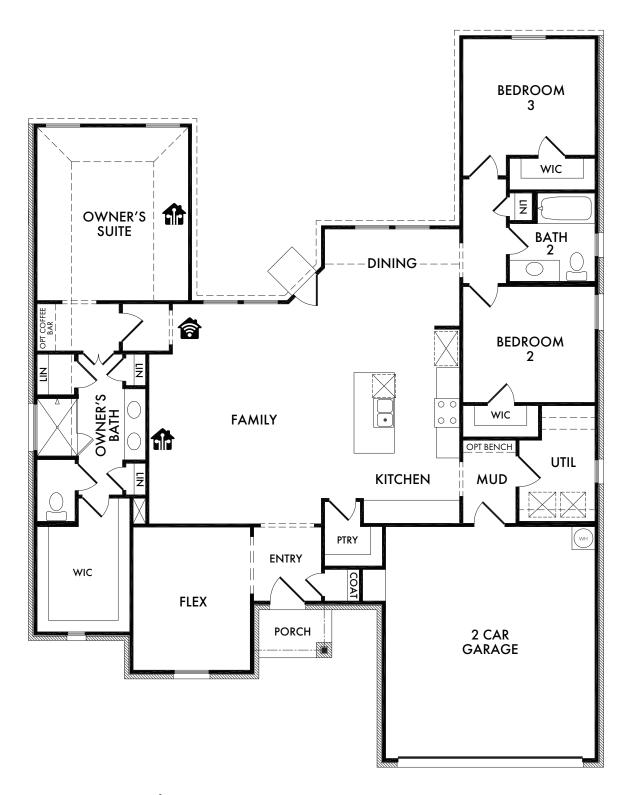

#### **OPTIONAL COVERED PATIO**

OPT. #150

### OPTIONAL EXTENDED COVERED PATIO

OPT. #151

## OPTIONAL OWNER'S BATH

w/Shower Only Included Standard

OPT. #220

## OPTIONAL OWNER'S BATH

w/Double Sink Vanity
Included Standard

OPT. #206

# OPTIONAL OWNER'S BATH

w/Full Wall

OPT. #203

### OPTIONAL OWNER'S BATH

w/Half Wall

OPT. #202

#### OPTIONAL BAY WINDOW

in Owner's Suite (Adds Approx. 30 sq. ft.)

OPT. #130

### OPTIONAL BEDROOM 4

OPT. #100

#### OPTIONAL STUDY

OPT. #120

Living Smarter technology locations are indicated as follows: Pre-Wired for Wireless Access Point(s) and RG-6 & Cat6 Media Outlet(s). Ask your sales consultant for more details. Any dimensions and square footage shown, indicated, or stated are approximate and may vary from these art drawings of interior space. Impression Homes reserves the right to change features, prices, and design details without prior notice or obligation. Interior space drawings and exterior paintings are artistic interpretations of concepts and are not drawn to scale. Plan numbers are not intended to represent square footage.