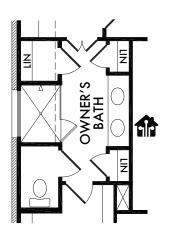

with Impression Homes.

Living Smarter technology locations are indicated as follows: = Pre-Wired for Wireless Access Point(s) and = RG-6 & Cat6 Media Outlet(s). Ask your sales consultant for more details. Any dimensions and square footage shown, indicated, or stated are approximate and may vary from these art drawings of interior space. Impression Homes reserves the right to change features, prices, and design details without prior notice or obligation. Interior space drawings and exterior paintings are artistic interpretations of concepts and are not drawn to scale. Plan numbers are not intended to represent square footage.





**ELEVATION I** 



**ELEVATION J** 



**ELEVATION K** 





#### **OPTIONAL COVERED PATIO**

OPT. #150



### OPTIONAL EXTENDED COVERED PATIO

OPT. #151







## OPTIONAL OWNER'S BATH

w/Shower Only Included Standard

OPT. #220



## OPTIONAL OWNER'S BATH

w/Double Sink Vanity
Included Standard

OPT. #206



# OPTIONAL OWNER'S BATH

w/Full Wall

OPT. #203



### OPTIONAL OWNER'S BATH

w/Half Wall

OPT. #202



#### OPTIONAL BAY WINDOW

in Owner's Suite (Adds Approx. 30 sq. ft.)

OPT. #130





### OPTIONAL BEDROOM 4

OPT. #100



#### OPTIONAL STUDY

OPT. #120

Living Smarter technology locations are indicated as follows: Pre-Wired for Wireless Access Point(s) and RG-6 & Cat6 Media Outlet(s). Ask your sales consultant for more details. Any dimensions and square footage shown, indicated, or stated are approximate and may vary from these art drawings of interior space. Impression Homes reserves the right to change features, prices, and design de