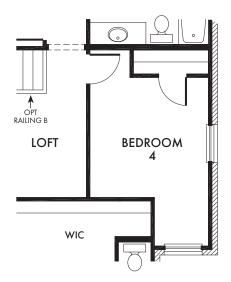

FIRST FLOOR SECOND FLOOR

Start Living Smarter with Impression Homes.

Living Smarter technology locations are indicated as follows: 

Pre-Wired for Wireless Access Point(s) and 

RG-6 & Cat6 Media Outlet(s). Ask your sales consultant for more details. Any dimensions and square footage shown, indicated, or stated are approximate and may vary from these art drawings of interior space. Impression Homes reserves the right to change features, prices, and design details without prior notice or obligation. Interior space drawings and exterior paintings are artistic interpretations of concepts and are not drawn to scale. Plan numbers are not intended to represent square footage.





OPTIONAL BEDROOM 4