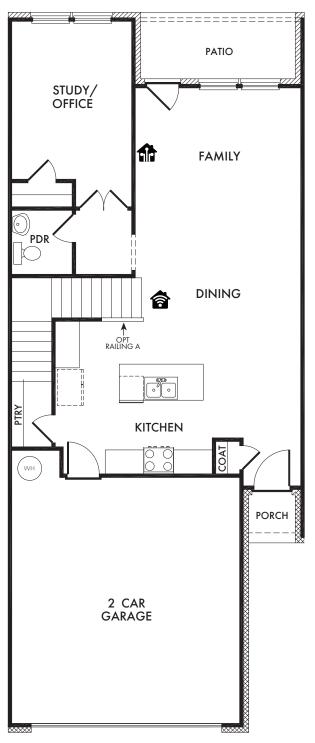

FIRST FLOOR SECOND FLOOR

Start Living Smarter with Impression Homes.

Living Smarter technology locations are indicated as follows: 

Pre-Wired for Wireless Access Point(s) and 

RG-6 & Cat6 Media Outlet(s). Ask your sales consultant for more details. Any dimensions and square footage shown, indicated, or stated are approximate and may vary from these art drawings of interior space. Impression Homes reserves the right to change features, prices, and design details without prior notice or obligation. Interior space drawings and exterior paintings are artistic interpretations of concepts and are not drawn to scale. Plan numbers are not intended to represent square footage.