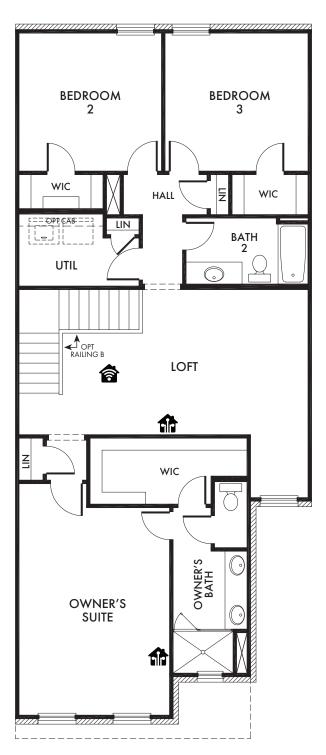

FIRST FLOOR SECOND FLOOR

Start Living Smarter with Impression Homes.

Living Smarter technology locations are indicated as follows: 

Pre-Wired for Wireless Access Point(s) and 

RG-6 & Cat6 Media Outlet(s). Ask your sales consultant for more details. Any dimensions and square footage shown, indicated, or stated are approximate and may vary from these art drawings of interior space. Impression Homes reserves the right to change features, prices, and design details without prior notice or obligation. Interior space drawings and exterior paintings are artistic interpretations of concepts and are not drawn to scale. Plan numbers are not intended to represent square footage.