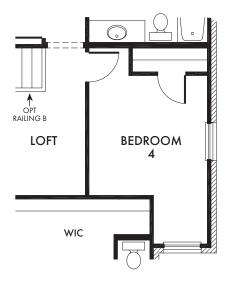

Start Living Smarter with Impression Homes.

Living Smarter technology locations are indicated as follows: = Pre-Wired for Wireless Access Point(s) and = RG-6 & Cat6 Media Outlet(s). Ask your sales consultant for more details. Any dimensions and square footage shown, indicated, or stated are approximate and may vary from these art drawings of interior space. Impression Homes reserves the right to change features, prices, and design details without prior notice or obligation. Interior space drawings and exterior paintings are artistic interpretations of concepts and are not drawn to scale. Plan numbers are not intended to represent square footage.





OPTIONAL BEDROOM 4