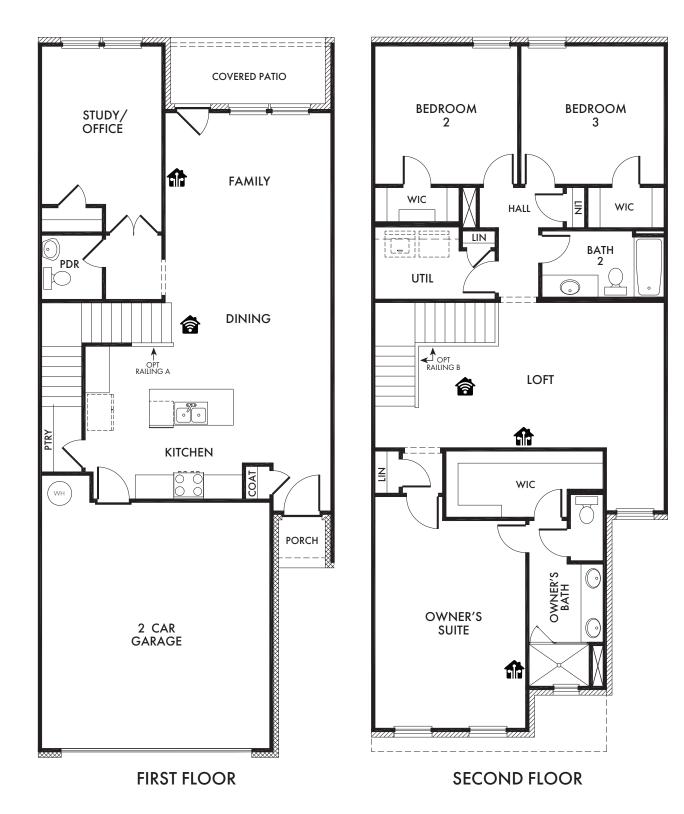

Start Living Smarter with Impression Homes.

Living Smarter technology locations are indicated as follows: = Pre-Wired for Wireless Access Point(s) and = RG-6 & Cat6 Media Outlet(s). Ask your sales consultant for more details. Any dimensions and square footage shown, indicated, or stated are approximate and may vary from these art drawings of interior space. Impression Homes reserves the right to change features, prices, and design details without prior notice or obligation. Interior space drawings and exterior paintings are artistic interpretations of concepts and are not drawn to scale. Plan numbers are not intended to represent square footage.