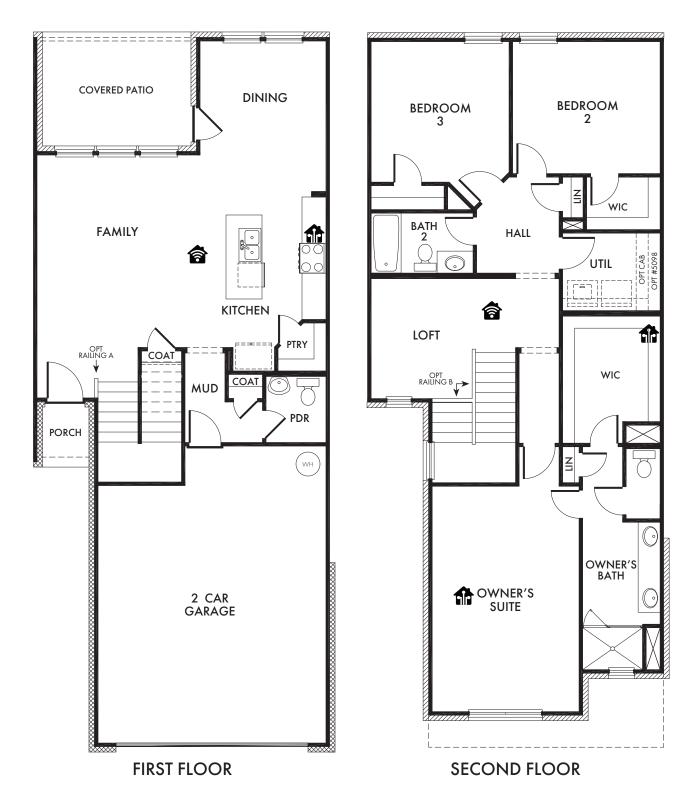

Start Living Smarter with Impression Homes.

Living Smarter technology locations are indicated as follows: = Pre-Wired for Wireless Access Point(s) and = RG-6 & Cat6 Media Outlet(s). Ask your sales consultant for more details. Any dimensions and square footage shown, indicated, or stated are approximate and may vary from these art drawings of interior space. Impression Homes reserves the right to change features, prices, and design details without prior notice or obligation. Interior space drawings and exterior paintings are artistic interpretations of concepts and are not drawn to scale. Plan numbers are not intended to represent square footage.