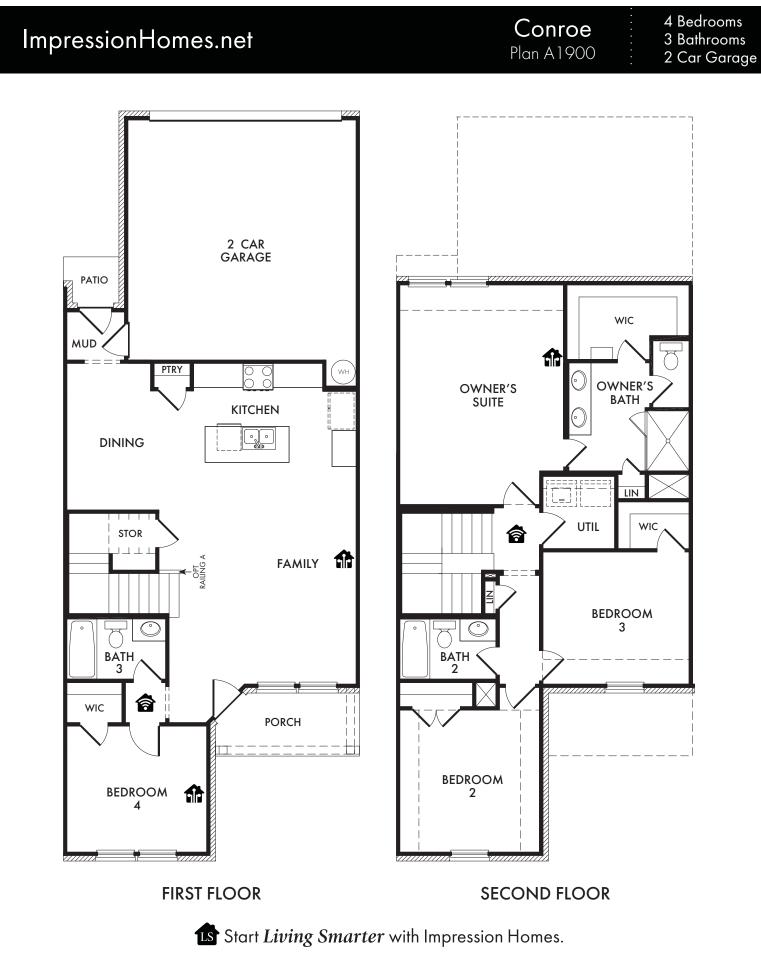

Living Smarter technology locations are indicated as follows: a = Pre-Wired for Wireless Access Point(s) and a = RG-6 & Cat6 Media Outlet(s). Ask your sales consultant for more details. Any dimensions and square footage shown, indicated, or stated are approximate and may vary from these art drawings of interior space. Impression Homes reserves the right to change features, prices, and design details without prior notice or obligation. Interior space drawings and exterior paintings are artistic interpretations of concepts and are not drawn to scale. Plan numbers are not intended to represent square footage.