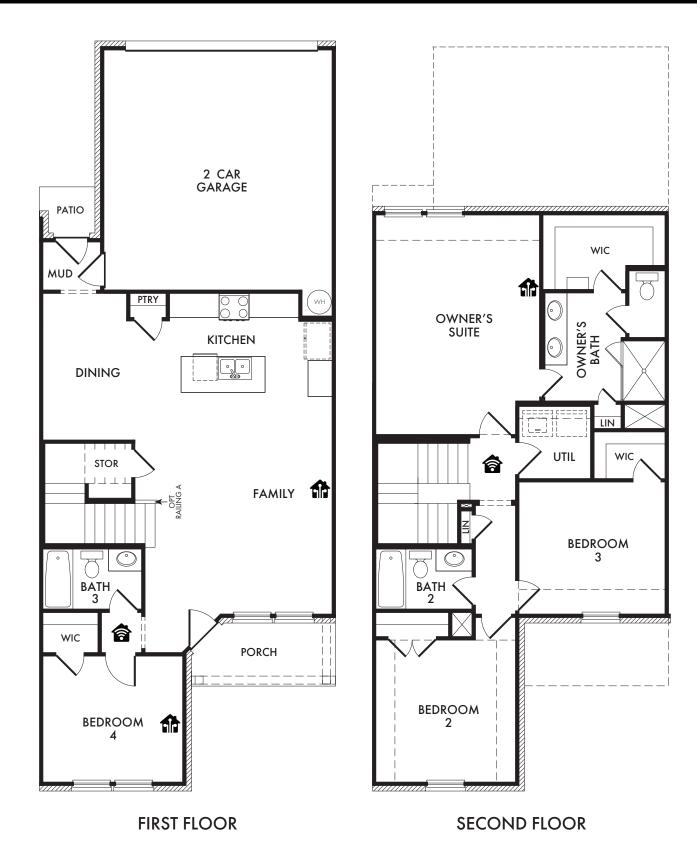

ImpressionHomes.net

18 Start Living Smarter with Impression Homes.

Living Smarter technology locations are indicated as follows: 

= Pre-Wired for Wireless Access Point(s) and 

= RG-6 & Cat6 Media Outlet(s). Ask your sales consultant for more details. Any dimensions and square footage shown, indicated, or stated are approximate and may vary from these art drawings of interior space. Impression Homes reserves the right to change features, prices, and design details without prior notice or obligation. Interior space drawings and exterior paintings are artistic interpretations of concepts and are not drawn to scale. Plan numbers are not intended to represent square footage.