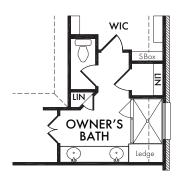

## OPTIONAL EXTENDED COVERED PATIO

OPT. #151

Living Smarter technology locations are indicated as follows: a = Pre-Wired for Wireless Access Point(s) and a = RG-6 & Cat6 Media Outlet(s). Ask your sales consultant for more details. Any dimensions and square footage shown, indicated, or stated are approximate and may vary from these art drawings of interior space. Impression Homes reserves the right to change features, prices, and design details without prior notice or obligation. Interior space drawings and exterior paintings are artistic interpretations of concepts and are not drawn to scale. Plan numbers are not intended to represent square footage.