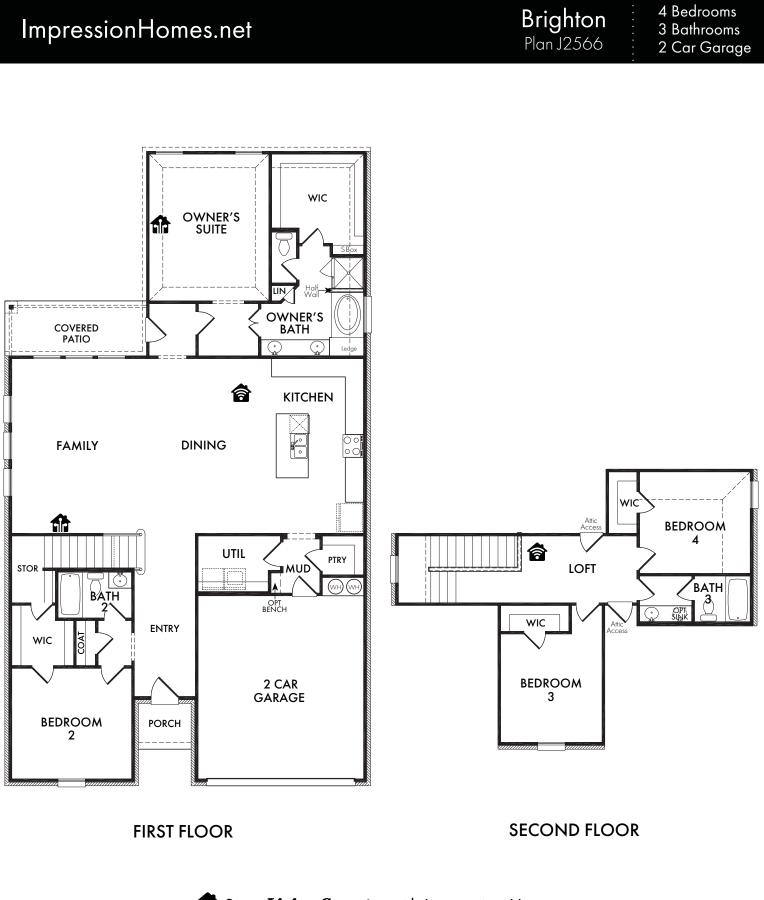

| ĺ | m | pression | Homes | .net |
|---|---|----------|-------|------|
|   |   |          |       |      |

Brighton Plan J2566

4 Bedrooms

3 Bathrooms 2 Car Garage



**ELEVATION A** 







IMPRESSION HOMES 4/1/22

**ELEVATION C** 



## **1**S Start *Living Smarter* with Impression Homes.

Living Smarter technology locations are indicated as follows: O = Pre-Wired for Wireless Access Point(s) and O = RG-6 & Cat6 Media Outlet(s). Ask your sales consultant for more details. Any dimensions and square footage shown, indicated, or stated are approximate and may vary from these art drawings of interior space. Impression Homes reserves the right to change features, prices, and design details without prior notice or obligation. Interior space drawings and exterior paintings are artistic interpretations of concepts and are not drawn to scale. Plan numbers are not intended to represent square footage.



Brighton Plan J2566



**ELEVATION I** 



IMPRESSION HOMES 4/1/22

**ELEVATION J** 

ELEVATION K





OPT. #131







Livi