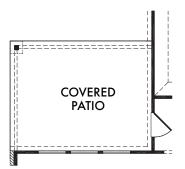

## OPTIONAL EXTENDED COVERED PATIO

OPT. #151

Living Smarter technology locations are indicated as follows: a = Pre-Wired for Wireless Access Point(s) and a = RG-6 & Cat6 Media Outlet(s). Ask your sales consultant for more details. Any dimensions and square footage shown, indicated, or stated are approximate and may vary from these art drawings of interior space. Impression Homes reserves the right to change features, prices, and design details without prior notice or obligation. Interior space drawings and exterior paintings are artistic interpretations of concepts and are not drawn to scale. Plan numbers are not intended to represent square footage.