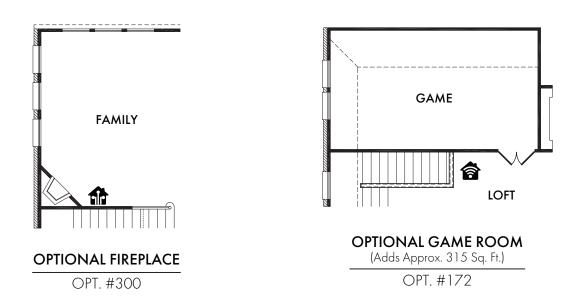

## **1**S Start *Living Smarter* with Impression Homes.

Living Smarter technology locations are indicated as follows: O = Pre-Wired for Wireless Access Point(s) and O = RG-6 & Cat6 Media Outlet(s). Ask your sales consultant for more details. Any dimensions and square footage shown, indicated, or stated are approximate and may vary from these art drawings of interior space. Impression Homes reserves the right to change features, prices, and design details without prior notice or obligation. Interior space drawings and exterior paintings are artistic interpretations of concepts and are not drawn to scale. Plan numbers are not intended to represent square footage.

Brighton Plan J2566

**ELEVATION I** 

IMPRESSION HOMES 4/1/22

**ELEVATION J** 

ELEVATION K

OPT. #131

Living Smarter technology locations are indicated as follows: a = Pre-Wired for Wireless Access Point(s) and a = RG-6 & Cat6 Media Outlet(s). Ask your sales consultant for more details. Any dimensions and square footage shown, indicated, or stated are approximate and may vary from these art drawings of interior space. Impression Homes reserves the right to change features, prices, and design details without prior notice or obligation. Interior space drawings and exterior paintings are artistic interpretations of concepts and are not drawn to scale. Plan numbers are not intended to represent square footage.