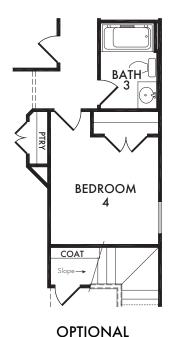

OPT. #202

OPTIONAL STUDY

OPT. #120

FAMILY

FAMILY

PORCH

1st floor layout w/optional fireplace

2nd floor layout w/optional fireplace