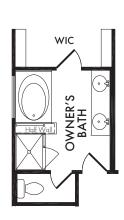

OPTIONAL
OWNER'S BATH
w/ Shower Only
Included Standard

OPT. #220

OPTIONAL OWNER'S BATH w/Double Sink Vanity

Included Standard

OPT. #206

OPTIONAL
OWNER'S BATH
w/Full Wall

OPT. #203

OPTIONAL OWNER'S BATH w/Half Wall