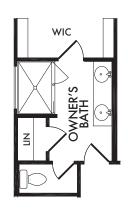

OPTIONAL
OWNER'S BATH
w/ Shower Only
Included Standard

OPT. #220

OPTIONAL OWNER'S BATH w/Double Sink Vanity

Included Standard

OPT. #206

OPTIONAL
OWNER'S BATH
w/Full Wall

OPT. #203

OPTIONAL OWNER'S BATH w/Half Wall