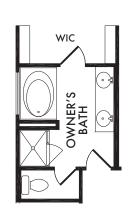

OPTIONAL
OWNER'S BATH
w/ Shower Only
Included Standard

OPT. #220

OPTIONAL OWNER'S BATH w/Double Sink Vanity

Included Standard

OPT. #206

OPTIONAL
OWNER'S BATH
w/Full Wall

OPT. #203

OPTIONAL OWNER'S BATH w/Half Wall