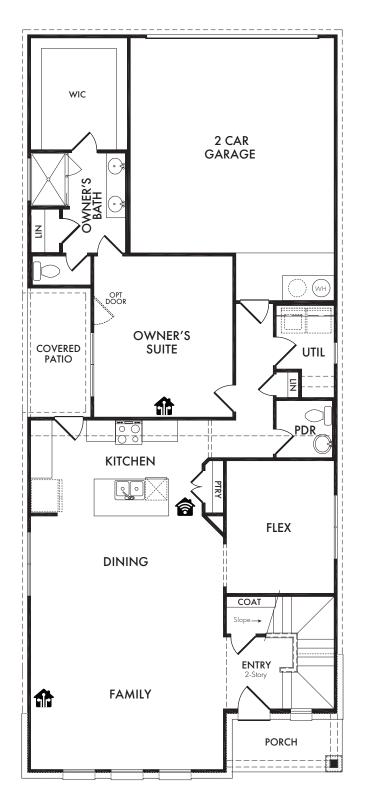

**ELEVATION A** 

**ELEVATION B** 

**ELEVATION C** 

**FIRST FLOOR** 

**SECOND FLOOR** 

18 Start Living Smarter with Impression Homes.

Living Smarter technology locations are indicated as follows: 

Pre-Wired for Wireless Access Point(s) and Responding to the RG-6 & Cat6 Media Outlet(s). Ask your sales consultant for more details. Any dimensions and square footage shown, indicated, or stated are approximate and may vary from these art drawings of interior space. Impression Homes reserves the right to change features, prices, and design details without prior notice or obligation. Interior space drawings and exterior paintings are artistic interpretations of concepts and are not drawn to scale. Plan numbers are not intended to represent square footage.

OPTIONAL
OWNER'S BATH
w/ Shower Only
Included Standard

OPT. #220

OPTIONAL OWNER'S BATH w/Double Sink Vanity

Included Standard

OPT. #206

OPTIONAL
OWNER'S BATH
w/Full Wall

OPT. #203

OPTIONAL OWNER'S BATH w/Half Wall

OPT. #202

OPTIONAL STUDY

OPT. #120

FAMILY

FAMILY

PORCH

1st floor layout w/optional fireplace

2nd floor layout w/optional fireplace

## **OPTIONAL FIREPLACE**

OPT. #300

OPT. #123

Living Smarter technology locations are indicated as follows: 

Pre-Wired for Wireless Access Point(s) and 
RG-6 & Cat6 Media Outlet(s). Ask your sales consultant for more details. Any dimensions and square footage shown, indicated, or stated are approximate and may vary from these art drawings of interior space. Impression Homes reserves the right to change features, prices, and design details without prior notice or obligation. Interior space drawings and exterior paintings are artistic interpretations of concepts and are not drawn to scale. Plan numbers are not intended to represent square footage.