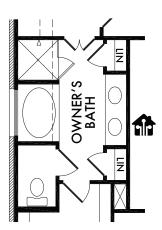

re-Wired for Wireless Access Point(s) and = RG-6 & Cat6 Media Outlet(s). Ask your sales consultant for more details. Any dimensions and square footage shown, indicated, or stated are approximate and may vary from these art drawings of interior space. Impression Homes reserves the right to change features, prices, and design details without prior notice or obligation. Interior space drawings and exterior paintings are artistic interpretations of concepts and are not drawn to scale. Plan numbers are not intended to represent square footage.





**ELEVATION I** 



**ELEVATION K** 



**ELEVATION M** 



**ELEVATION J** 



**ELEVATION L** 





# OPTIONAL OWNER'S BATH

w/Shower Only Included Standard

OPT. #220



## OPTIONAL OWNER'S BATH

w/Double Sink Vanity
Included Standard

OPT. #206



# OPTIONAL OWNER'S BATH

w/Full Wall

OPT. #203



### OPTIONAL OWNER'S BATH

w/Half Wall

OPT. #202



#### OPTIONAL BAY WINDOW

in Owner's Suite (Adds Approx. 30 sq. ft.)

OPT. #130





### OPTIONAL BEDROOM 4

OPT. #100



#### OPTIONAL STUDY

OPT. #120

Living Smarter technology locations are indicated as follows: Pre-Wired for Wireless Access Point(s) and RG-6 & Cat6 Media Outlet(s). Ask your sales consultant for more details. Any dimensions and square footage shown, indicated, or stated are approximate and may vary from these art drawings of interior space. Impression Homes reserves the right to change features, prices, and design details without prior notice or obligation. Interior space drawings and exterior paintings are artistic interpretations of concepts and are not drawn to