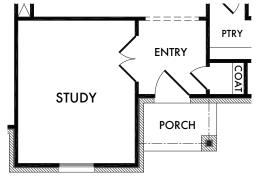

#### OPTIONAL STUDY

OPT. #120

Living Smarter technology locations are indicated as follows: Pre-Wired for Wireless Access Point(s) and RG-6 & Cat6 Media Outlet(s). Ask your sales consultant for more details. Any dimensions and square footage shown, indicated, or stated are approximate and may vary from these art drawings of interior space. Impression Homes reserves the right to change features, prices, and design details without prior notice or obligation. Interior space drawings and exterior paintings are artistic interpretations of concepts and are not drawn to scale. Plan numbers are not intended to represent square footage.