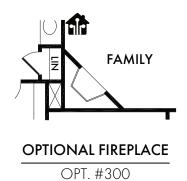

oximate and may vary from these art drawings of interior space. Impression Homes reserves the right to change features, prices, and design details without prior notice or obligation. Interior space drawings and exterior paintings are artistic interpretations of concepts and are not drawn to scale. Plan numbers are not intended to represent square footage.





**ELEVATION I** 



**ELEVATION K** 



**ELEVATION M** 



**ELEVATION J** 



**ELEVATION L** 





# OPTIONAL OWNER'S BATH

w/Shower Only Included Standard

OPT. #220



## OPTIONAL OWNER'S BATH

w/Double Sink Vanity
Included Standard

OPT. #206



# OPTIONAL OWNER'S BATH

w/Full Wall

OPT. #203



### OPTIONAL OWNER'S BATH

w/Half Wall

OPT. #202



#### OPTIONAL BAY WINDOW

in Owner's Suite (Adds Approx. 30 sq. ft.)

OPT. #130





### OPTIONAL BEDROOM 4

OPT. #100



#### OPTIONAL STUDY

OPT. #120

Living Smarter technology locations are indicated as follows: Pre-Wired for Wireless Access Point(s) and RG-6 & Cat6 Media Outlet(s). Ask your sales consultant for more details. Any dimensions and square footage shown, indicated, or stated are approximate and may vary from these art drawings of interior space. Impression Homes reserves the right to change features, prices, and design details without prior notice or obligation. Interior space drawings and exterior paintings are artistic interpretations of concepts and are not drawn to scale. Plan numbers are not intended to represent square footage.