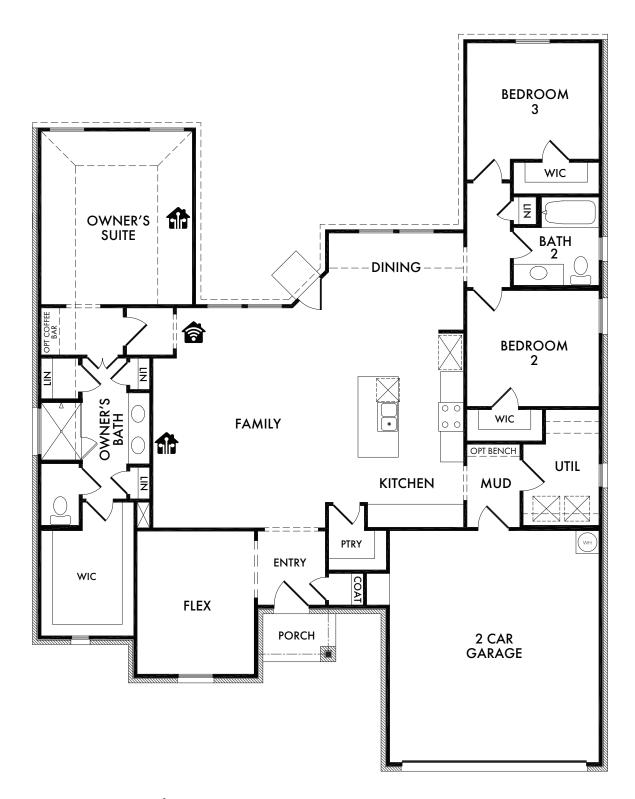

# OPTIONAL OWNER'S BATH

w/Shower Only Included Standard

OPT. #220

## OPTIONAL OWNER'S BATH

w/Double Sink Vanity
Included Standard

OPT. #206

# OPTIONAL OWNER'S BATH

w/Full Wall

OPT. #203

### OPTIONAL OWNER'S BATH

w/Half Wall

OPT. #202

#### OPTIONAL BAY WINDOW

in Owner's Suite (Adds Approx. 30 sq. ft.)

OPT. #130

### OPTIONAL BEDROOM 4

OPT. #100

#### OPTIONAL STUDY

OPT. #120

Living Smarter technology locations are indicated as follows: Pre-Wired for Wireless Access Point(s) and RG-6 & Cat6 Media Outlet(s). Ask your sales consultant for more details. Any dimensions and square footage shown, indicated, or stated are approximate and may vary from these art drawings of interior space. Impression Homes reserves the right to change features, prices, and design details without prior notice or obligation. Interior space drawings and exterior paintings are artistic interpretations of concepts and are not drawn to scale. Plan numbers are not intended to represent square footage.