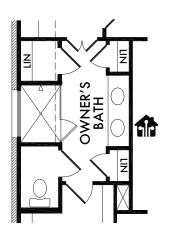

# OPTIONAL OWNER'S BATH

w/Shower Only Included Standard

OPT. #220

## OPTIONAL OWNER'S BATH

w/Double Sink Vanity
Included Standard

OPT. #206

# OPTIONAL OWNER'S BATH

w/Full Wall

OPT. #203

### OPTIONAL OWNER'S BATH

w/Half Wall

OPT. #202